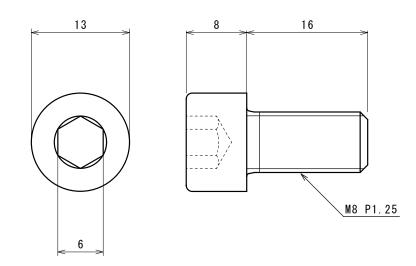

## 1) M8x16 HX-HEAD CAP SCREW

Material: 300 Series Stainless Steel Fnish :Clear