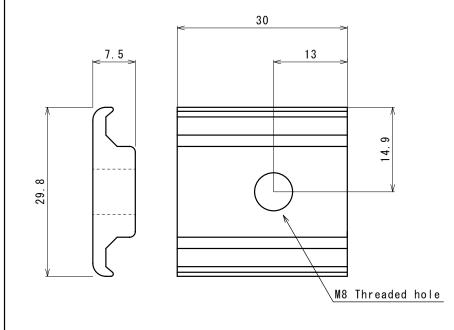

# SS RAIL GROUNDING WIRE BRACKET



| ITEM NO. | NO. DESCRIPTION         |    |  |  |  |  |  |
|----------|-------------------------|----|--|--|--|--|--|
| 1        | M8x16 HX-HEAD CAP SCREW | 20 |  |  |  |  |  |
| 2        | 2 CABLE COVER PLATE     |    |  |  |  |  |  |
| 3        | CABLE RECEIVE PLATE     | 20 |  |  |  |  |  |
| 4        | RECEIVE MICROINVERTER   | 20 |  |  |  |  |  |

## 1) M8x16 HX-HEAD CAP SCREW



Material: 300 Series Stainless Steel Fnish :Clear

# 3) CABLE RECEIVE PLATE



Material:PBT Fnish :Black

## 2) CABLE COVER PLATE



Material:6000 Series Aluminum Fnish :Tin Coating

## 4) RECEIVE MICROINVERTER



Material:6000 Series Aluminum Fnish :Mill

| [  | $\triangle$    |      |      |       |                | APPROVAL                                                                                                              | CHECK                                 | DRAWING | DATE DRAWING | DWG NAME           | SS RAIL GROUNDING WIRE | BRACKET | Rev. |
|----|----------------|------|------|-------|----------------|-----------------------------------------------------------------------------------------------------------------------|---------------------------------------|---------|--------------|--------------------|------------------------|---------|------|
| Ţ, |                | -    | -    | -     |                | -