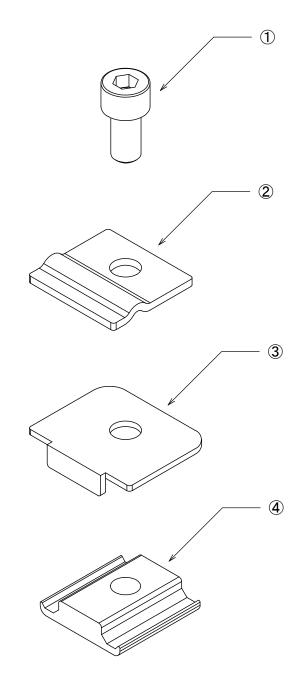

# SS RAIL GROUNDING WIRE BRACKET

| ITEM NO. | NO. DESCRIPTION         |    |  |  |  |  |  |
|----------|-------------------------|----|--|--|--|--|--|
| 1        | M8x16 HX-HEAD CAP SCREW | 20 |  |  |  |  |  |
| 2        | 2 CABLE COVER PLATE     |    |  |  |  |  |  |
| 3        | CABLE RECEIVE PLATE     | 20 |  |  |  |  |  |
| 4        | RECEIVE MICROINVERTER   | 20 |  |  |  |  |  |