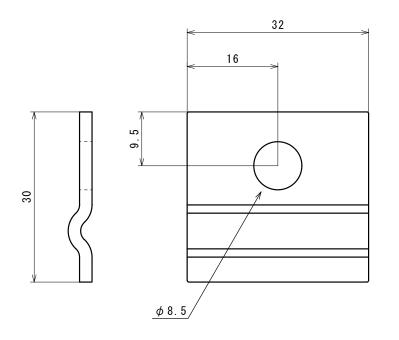

# SS RAIL GROUNDING WIRE BRACKET



| ITEM NO. | NO. DESCRIPTION         |    |  |  |  |  |  |
|----------|-------------------------|----|--|--|--|--|--|
| 1        | M8x16 HX-HEAD CAP SCREW | 20 |  |  |  |  |  |
| 2        | 2 CABLE COVER PLATE     |    |  |  |  |  |  |
| 3        | CABLE RECEIVE PLATE     | 20 |  |  |  |  |  |
| 4        | RECEIVE MICROINVERTER   | 20 |  |  |  |  |  |

## 1) M8x16 HX-HEAD CAP SCREW



Material: 300 Series Stainless Steel Fnish :Clear

# 3) CABLE RECEIVE PLATE



Material:PBT Fnish :Black

## 2) CABLE COVER PLATE



Material:6000 Series Aluminum Fnish :Tin Coating

## 4) RECEIVE MICROINVERTER



Material:6000 Series Aluminum Fnish :Mill

| [  | $\triangle$    |      |      |       |                | APPROVAL                                                                                                              | CHECK                                 | DRAWING | DATE DRAWING | DWG NAME           | SS RAIL GROUNDING WIRE | BRACKET | Rev. |
|----|----------------|------|------|-------|----------------|-----------------------------------------------------------------------------------------------------------------------|---------------------------------------|---------|--------------|--------------------|------------------------|---------|------|
| Ţ, |                | -    | -    | -     |