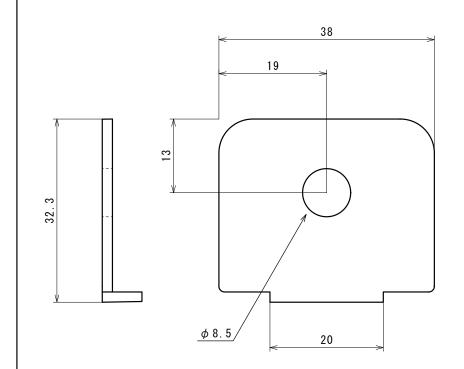

## 4) RECEIVE MICROINVERTER

Material:6000 Series Aluminum Fnish :Mill

| [  | $\triangle$    |      |      |       |                | APPROVAL                                                                                                              | CHECK                                 | DRAWING | DATE DRAWING | DWG NAME           | SS RAIL GROUNDING WIRE | BRACKET | Rev. |
|----|----------------|------|------|-------|----------------|-----------------------------------------------------------------------------------------------------------------------|---------------------------------------|---------|--------------|--------------------|------------------------|---------|------|
| Ţ, |                | -    | -    | -     |                | -                                                                                                                     | -                                     | -       | -            | DWG NO.            | SS01-RGW-00            |         | _    |
|    | Rev.<br>NUMBER | DATE | NAME | REV   | ISION REASON   | ■This drawing is a business secret of INTEGRITY SOLAR MOUNTS And any act to copy, use or transfer to third party this |                                       |         |              | INTEGRITY<br>SOLAR | SHEET NO.              | SIZE    |      |
|    | SCALE NS       |      | → UN | IT:mm | drawing withou | ut prior approva                                                                                                      | roval constitutes illegal misconduct. |         |              | MOUNTS             | 1/1                    | A3      |      |