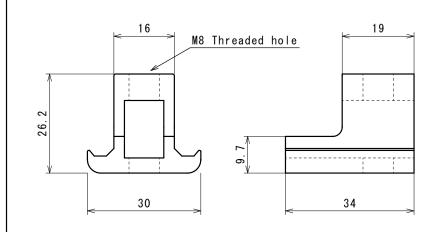

## 3) UNIVERSAL CLAMP

Material:6000 Series Aluminum Fnish :Black

5) RECEIVE CLAMP BRACKET

Material:6000 Series Aluminum Fnish :Mill

| Â              |      |            |                 | APPROVAL C         | CHECK                                                                                                                 | DRAWING                               | DATE DRAWING | DWG NAME | SS RAIL CLAMP      |           | Rev. |
|----------------|------|------------|-----------------|--------------------|-----------------------------------------------------------------------------------------------------------------------|---------------------------------------|--------------|----------|--------------------|-----------|------|
|                | -    | -          | -               | -                  | -                                                                                                                     | -                                     | -            | DWG NO.  | SS01-RC-00         |           | _    |
| Rev.<br>NUMBER | DATE | NAME       | REVISION REASON |                    | ■This drawing is a business secret of INTEGRITY SOLAR MOUNTS And any act to copy, use or transfer to third party this |                                       |              |          | INTEGRITY<br>SOLAR | SHEET NO. |      |
| SCALE          | NS   | <b>⊕</b> € | UNIT:mm         | drawing without pr | rior approva                                                                                                          | roval constitutes illegal misconduct. |              |          | MOUNTS             | 1/1       | A3   |