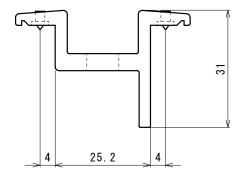

## 3) UNIVERSAL CLAMP

Material:6000 Series Aluminum Fnish :Black

5) RECEIVE CLAMP BRACKET

Material:6000 Series Aluminum Fnish :Mill

| Â              |      |            |                 | APPROVAL C         | CHECK                                                                                                                 | DRAWING                               | DATE DRAWING | DWG NAME | SS RAIL CLAMP      |           | Rev. |
|----------------|------|------------|-----------------|--------------------|-----------------------------------------------------------------------------------------------------------------------|---------------------------------------|--------------|----------|--------------------|-----------|------|
|                | -    | -          | -               | -                  | -                                                                                                                     | -                                     | -            | DWG NO.  | SS01-RC-00         |           | _    |
| Rev.<br>NUMBER | DATE | NAME       | REVISION REASON |                    | ■This drawing is a business secret of INTEGRITY SOLAR MOUNTS And any act to copy, use or transfer to third party this |                                       |              |          | INTEGRITY<br>SOLAR | SHEET NO. |      |
| SCALE          | NS   | <b>⊕</b> € | UNIT:mm         | drawing without pr | rior approva                                                                                                          | roval constitutes illegal misconduct. |              |          | MOUNTS             | 1/1       | A3   |