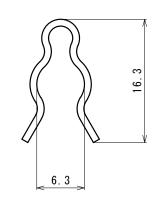

# SS RAIL CLAMP



| ITEM NO. | DESCRIPTION                   | QTY IN KIT |
|----------|-------------------------------|------------|
| 1        | M8x45 HX-HEAD CAP SCREW       | 20         |
| 2        | M8 INTERNAL TOOTH LOCK WASHER | 20         |
| 3        | UNIVERSAL CLAMP               | 20         |
| 4        | M8 SNAP RETAINER              | 20         |
| 5        | RECEIVE CLAMP BRACKET         | 20         |

### 1) M8x45 HX-HEAD CAP SCREW



Material:300 Series Stainless Steel Fnish :Clear + Black(Head)

## 2) M8 INTERNAL TOOTH LOCK WASHER



Material:300 Series Stainless Steel Fnish :Clear

### 4) M8 SNAP RETAINER



Material:300 Series Stainless Steel Fnish :Clear

## 3) UNIVERSAL CLAMP





Material:6000 Series Aluminum Fnish :Black

5) RECEIVE CLAMP BRACKET



Material:6000 Series Aluminum Fnish :Mill

| Â              |      |            |                 | APPROVAL C         | CHECK                                                                                                                 | DRAWING                               | DATE DRAWING | DWG NAME | SS RAIL CLAMP      |           | Rev. |
|----------------|------|------------|-----------------|--------------------|-----------------------------------------------------------------------------------------------------------------------|---------------------------------------|--------------|----------|--------------------|-----------|------