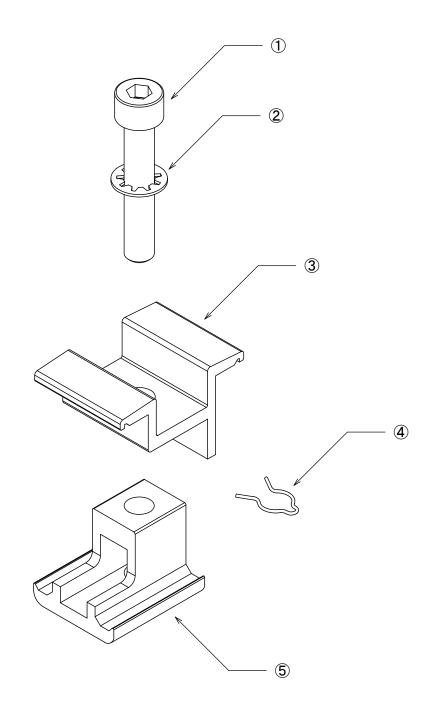

# SS RAIL CLAMP

| ITEM NO. | DESCRIPTION                   | QTY IN KIT |
|----------|-------------------------------|------------|
| 1        | M8x45 HX-HEAD CAP SCREW       | 20         |
| 2        | M8 INTERNAL TOOTH LOCK WASHER | 20         |
| 3        | UNIVERSAL CLAMP               | 20         |
| 4        | M8 SNAP RETAINER              | 20         |
| 5        | RECEIVE CLAMP BRACKET         | 20         |

### 1) M8x45 HX-HEAD CAP SCREW

Material:300 Series Stainless Steel Fnish :Clear + Black(Head)

## 2) M8 INTERNAL TOOTH LOCK WASHER

Material:300 Series Stainless Steel Fnish :Clear

### 4) M8 SNAP RETAINER

Material:300 Series Stainless Steel Fnish :Clear

## 3) UNIVERSAL CLAMP

Material:6000 Series Aluminum Fnish :Black

5) RECEIVE CLAMP BRACKET

Material:6000 Series Aluminum Fnish :Mill

| Â              |      |            |                 | APPROVAL C         | CHECK                                                                                                                 | DRAWING                               | DATE DRAWING | DWG NAME | SS RAIL CLAMP      |           | Rev. |
|----------------|------|------------|-----------------|--------------------|-----------------------------------------------------------------------------------------------------------------------|---------------------------------------|--------------|----------|--------------------|-----------|------|
|                | -    | -          | -               | -                  | -                                                                                                                     | -                                     | -            | DWG NO.  | SS01-RC-00         |           | _    |
| Rev.<br>NUMBER | DATE | NAME       | REVISION REASON |                    | ■This drawing is a business secret of INTEGRITY SOLAR MOUNTS And any act to copy, use or transfer to third party this |                                       |              |          | INTEGRITY<br>SOLAR | SHEET NO. |      |
| SCALE          | NS   | <b>⊕</b> € | UNIT:mm         | drawing without pr | rior approva                                                                                                          | roval constitutes illegal misconduct. |              |          | MOUNTS             | 1/1       | A3   |