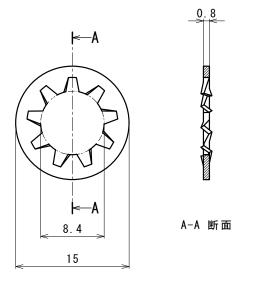

## 2) M8 INTERNAL TOOTH LOCK WASHER

Material:300 Series Stainless Steel Fnish :Clear