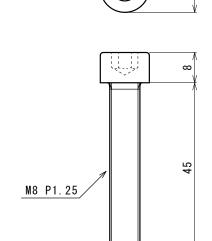

### 1) M8x45 HX-HEAD CAP SCREW

Material:300 Series Stainless Steel Fnish :Clear + Black(Head)