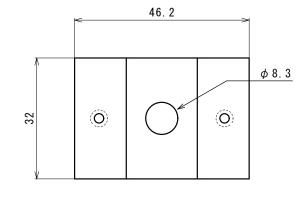

## 3) UNIVERSAL CLAMP

Material:6000 Series Aluminum Fnish :Black

5) RECEIVE CLAMP BRACKET

Material:6000 Series Aluminum Fnish :Mill

| Â              |      |            |                 | APPROVAL C         | CHECK                                                                                                                 | DRAWING                               | DATE DRAWING | DWG NAME | SS RAIL CLAMP      |           | Rev. |
|----------------|------|------------|-----------------|--------------------|-----------------------------------------------------------------------------------------------------------------------|---------------------------------------|--------------|----------|--------------------|-----------|------|
|                | -    | -          | -               | -                  | -                                                                                                                     | -                                     | -            | DWG NO.  | SS01-RC-00         |           | _    |
| Rev.<br>NUMBER | DATE | NAME       | REVISION REASON |                    | ■This drawing is a business secret of INTEGRITY SOLAR MOUNTS And any act to copy, use or transfer to third party this |                                       |              |          | INTEGRITY<br>SOLAR | SHEET NO. |      |
| SCALE          | NS   | <b>⊕</b> € | UNIT:mm         | drawing without pr | rior approva                                                                                                          | roval constitutes illegal misconduct. |              |          | MOUNTS             | 1/1       | A3   |