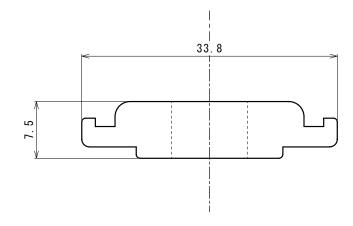

CONFIDENTIAL

| ■This drawing is a business secret of INTEGRITY SOLAR MOUNTS<br>And any act to copy, use or transfer to third party this<br>drawing without prior approval constitutes illegal misconduct. |            |                     |  |             |              | INTE        | GRITY   | SH           | IEET NO. | SIZE<br>A3 |
|--------------------------------------------------------------------------------------------------------------------------------------------------------------------------------------------|------------|---------------------|--|-------------|--------------|-------------|---------|--------------|----------|------------|
| SCALE                                                                                                                                                                                      | 2:1        | UNIT:mm             |  | DWG NO.     | ISM900-SP-06 |             |         |              | -        |            |
| THICKNESS                                                                                                                                                                                  | – mm       | COLOR NATURAL COLOR |  | PRODUCT NO. | ISM900-      | -SP         |         |              | Rev.     |            |
| SURFACE TREATMENT                                                                                                                                                                          | -          |                     |  |             | PRODUCT NAME | Slide Plate |         |              |          |            |
| MATERIAL                                                                                                                                                                                   | A6063SS-T6 |                     |  |             | -            | -           | -       | _            |          |            |
| TOLERANCE                                                                                                                                                                                  | -          |                     |  |             | APPROVAL     | CHECK       | DRAWING | DATE DRAWING |          |            |