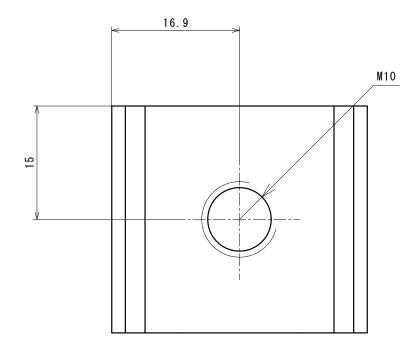

CONFIDENTIAL

| ■This drawing is a business secret of INTEGRITY SOLAR MOUNTS<br>And any act to copy, use or transfer to third party this<br>drawing without prior approval constitutes illegal misconduct. |            |                     |  |             |              | INTE        | GRITY   | SH           | IEET NO. | SIZE<br>A3 |
|--------------------------------------------------------------------------------------------------------------------------------------------------------------------------------------------|------------|---------------------|--|-------------|--------------|-------------|---------|--------------|----------|------------|
| SCALE                                                                                                                                                                                      | 2:1        | UNIT:mm             |  | DWG NO.     | ISM900-SP-06 |             |         |              | -        |            |
| THICKNESS                                                                                                                                                                                  | – mm       | COLOR NATURAL COLOR |  | PRODUCT NO. | ISM900-      | -SP         |         |              | Rev.     |            |
| SURFACE TREATMENT                                                                                                                                                                          | -          |                     |  |             | PRODUCT NAME | Slide Plate |         |              |          |            |
| MATERIAL                                                                                                                                                                                   | A6063SS-T6 |                     |  |             | -            | -           | -       | _            |          |            |
| TOLERANCE                                                                                                                                                                                  | -          |                     |  |             | APPROVAL     | CHECK       | DRAWING | DATE DRAWING |          |            |