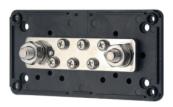

## **Busbar 300 A with cover**

Busbar 300 A 2P with 6 screw terminals with cover

Busbar 300 A 2P with 6 screw terminals without cover

Cover

## **Technical Specifications**

| Busbar 300 A with cover          |                                 |
|----------------------------------|---------------------------------|
| Max. current rating:             | 300 A                           |
| Max. Voltage rating:             | 52 VDC                          |
| Terminal diameter:               | M10/10mm                        |
| Terminal height:                 | 19mm                            |
| Terminal material:               | Stainless steel                 |
| Hex nut material:                | Stainless steel                 |
| Recommended torque:              | 7 N·m                           |
| Terminals Screw:                 | M5/4.98mm                       |
| Terminals material:              | Stainless steel                 |
| Busbar strip material:           | Tin-plated copper (6.5 x 25 mm) |
| Base material:                   | Glass fiber reinforced nylon    |
| Cover material:                  | Glass fiber reinforced nylon    |
| Weight:                          | 0.37kg                          |
| Dimensions (hxwxd) (with cover): | 138 x 69 x 44.5 mm              |