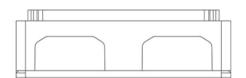

## **Busbar 300 A with cover**

Busbar 300 A 2P with 6 screw terminals with cover

Busbar 300 A 2P with 6 screw terminals without cover

Cover