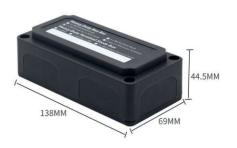

## **Technical Specifications**

| Busbar 300 A with cover          |                                 |
|----------------------------------|---------------------------------|
| Max. current rating:             | 300 A                           |
| Max. Voltage rating:             | 52 VDC                          |
| Terminal diameter:               | M10/10mm                        |
| Terminal height:                 | 19mm                            |
| Terminal material:               | Stainless steel                 |
| Hex nut material:                | Stainless steel                 |
| Recommended torque:              | 7 N·m                           |
| Terminals Screw:                 | M5/4.98mm                       |
| Terminals material:              | Stainless steel                 |
| Busbar strip material:           | Tin-plated copper (6.5 x 25 mm) |
| Base material:                   | Glass fiber reinforced nylon    |
| Cover material:                  | Glass fiber reinforced nylon    |
| Weight:                          | 0.37kg                          |
| Dimensions (hxwxd) (with cover): | 138 x 69 x 44.5 mm              |