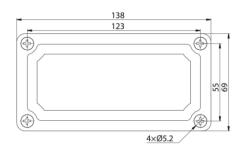

## **Technical Specifications**

| Busbar 300 A with cover          |                                 |
|----------------------------------|---------------------------------|
| Max. current rating:             | 300 A                           |
| Max. Voltage rating:             | 52 VDC                          |
| Terminal diameter:               | M10/10mm                        |
| Terminal height:                 | 19mm                            |
| Terminal material:               | Stainless steel                 |
| Hex nut material:                | Stainless steel                 |
| Recommended torque:              | 7 N·m                           |
| Terminals Screw:                 | M5/4.98mm                       |
| Terminals material:              | Stainless steel                 |
| Busbar strip material:           | Tin-plated copper (6.5 x 25 mm) |
| Base material:                   | Glass fiber reinforced nylon    |
| Cover material:                  | Glass fiber reinforced nylon    |
| Weight:                          | 0.37kg                          |
| Dimensions (hxwxd) (with cover): | 138 x 69 x 44.5 mm              |