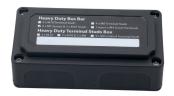

## **Busbar 300 A with cover**

Busbar 300 A 2P with 6 screw terminals with cover

Busbar 300 A 2P with 6 screw terminals without cover

Cover