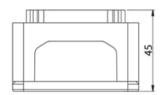

## **Technical Specifications**

| Busbar 300 A with cover          |                                 |
|----------------------------------|---------------------------------|
| Max. current rating:             | 300 A                           |
| Max. Voltage rating:             | 52 VDC                          |
| Terminal diameter:               | M10/10mm                        |
| Terminal height:                 | 19mm                            |
| Terminal material:               | Stainless steel                 |
| Hex nut material:                | Stainless steel                 |
| Recommended torque:              | 7 N·m                           |
| Terminals Screw:                 | M5/4.98mm                       |
| Terminals material:              | Stainless steel                 |
| Busbar strip material:           | Tin-plated copper (6.5 x 25 mm) |
| Base material:                   | Glass fiber reinforced nylon    |
| Cover material:                  | Glass fiber reinforced nylon    |
| Weight:                          | 0.37kg                          |
| Dimensions (hxwxd) (with cover): | 138 x 69 x 44.5 mm              |