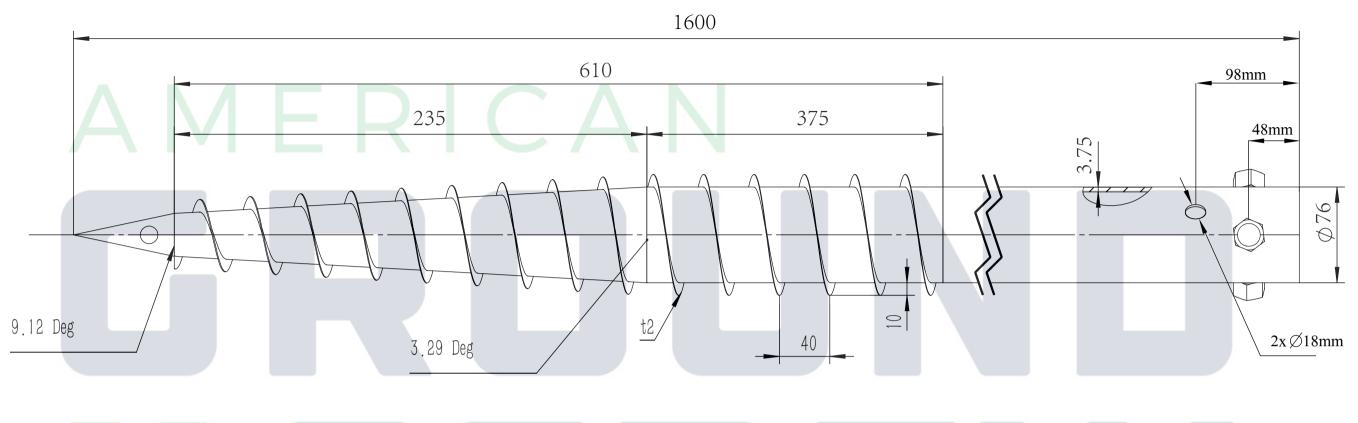

## **Production Tolerances:**

Overall product length: ± 10mm
Swedged pipe portion length: ±10mm
Pipe wall thickness: ±0.1mm
Pipe OD: ±1mm
Punched hole diameter ±1mm
Punched hole positioning ±1mm
Thread pitch ±3mm
Thread weld width ±0.5mm

Thread length variation <10mm

## AMERICAN CONSTRUCTION

• Q235B Steel
• Continuous Welded Helix
• Hot-dip Galvanized
According to ASTM123 75 micron
(avg. min. 0.0762 mm)