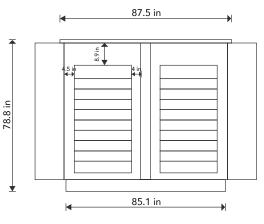

# **SPECIFICATIONS**

| Battery Chemistry  | Lithium Iron Phosphate (LFP)                                                                                                                         |
|--------------------|------------------------------------------------------------------------------------------------------------------------------------------------------|
| AC Power           | 240 V Output- configured in power ranges of 24, 29, 36, or 43 kW. Coming soon: Outputs 208VAC 3-phase configured in power ranges 24, 30, 36, or 45kW |
| Capacity           | 9.6 - 153.6 kWh                                                                                                                                      |
| Scalability        | 2 Units (307.2 kWh)                                                                                                                                  |
| Charge / Discharge | 9 - 45 kW                                                                                                                                            |
| Warranty           | 10 years                                                                                                                                             |
| Temperature Range  | 32 - 131 °F Charging*, <sup>-</sup> 4 - 131 °F Discharging* (*External temperature. The unit has internal heating / cooling)                         |
| Certifications     | UN 38.3, UL 1642, UL 1973, UL 9540, UL 9540A                                                                                                         |
| Decibel Level      | 30 dB                                                                                                                                                |
| Enclosure Rating   | NEMA4                                                                                                                                                |
| Dimensions         | See page 2 diagram                                                                                                                                   |