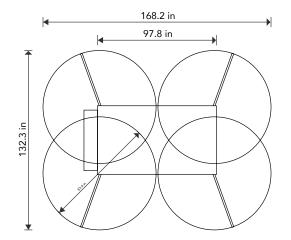

## **ORDERING OPTIONS**

Each HG Cube can fit 1-4 full Stacks of our Stack'd Series battery (9.6 - 153.6 kWh). It can be configured with 1-3 Sol-Ark 12Ks or 15Ks, or with just batteries as an expansion unit. The configuration chosen will affect both the capacity, output, and supported amount of PV/Generator.