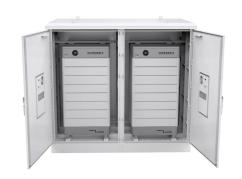

## **ORDERING OPTIONS**

Each HG Cube can fit 1-4 full Stacks of our Stack'd Series battery (9.6 - 153.6 kWh). It can be configured with 1-3 Sol-Ark 12Ks or 15Ks, or with just batteries as an expansion unit. The configuration chosen will affect both the capacity, output, and supported amount of PV/Generator.