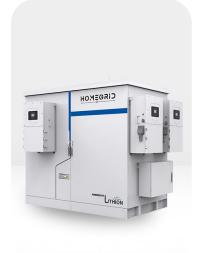

#### **All-In-One Solution**

Easily connect solar, grid, loads, and generators. Batteries and inverters come pre-wired for simple installation.

## **ORDERING OPTIONS**

Each HG Cube can fit 1-4 full Stacks of our Stack'd Series battery (9.6 - 153.6 kWh). It can be configured with 1-3 Sol-Ark 12Ks or 15Ks, or with just batteries as an expansion unit. The configuration chosen will affect both the capacity, output, and supported amount of PV/Generator.