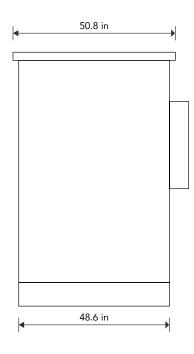

# **SPECIFICATIONS**

| Battery Chemistry  | Lithium Iron Phosphate (LFP)                                                                                                                         |
|--------------------|------------------------------------------------------------------------------------------------------------------------------------------------------|
| AC Power           | 240 V Output- configured in power ranges of 24, 29, 36, or 43 kW. Coming soon: Outputs 208VAC 3-phase configured in power ranges 24, 30, 36, or 45kW |
| Capacity           | 9.6 - 153.6 kWh                                                                                                                                      |
| Scalability        | 2 Units (307.2 kWh)                                                                                                                                  |
| Charge / Discharge | 9 - 45 kW                                                                                                                                            |
| Warranty           | 10 years                                                                                                                                             |
| Temperature Range  | 32 - 131 °F Charging*, <sup>-</sup> 4 - 131 °F Discharging* (*External temperature. The unit has internal heating / cooling)                         |
| Certifications     | UN 38.3, UL 1642, UL 1973, UL 9540, UL 9540A                                                                                                         |
| Decibel Level      | 30 dB                                                                                                                                                |
| Enclosure Rating   | NEMA4                                                                                                                                                |
| Dimensions         | See page 2 diagram                                                                                                                                   |