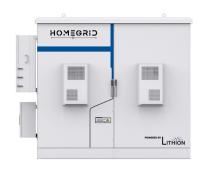

#### **All-In-One Solution**

Easily connect solar, grid, loads, and generators. Batteries and inverters come pre-wired for simple installation.

## **ORDERING OPTIONS**

Each HG Cube can fit 1-4 full Stacks of our Stack'd Series battery (9.6 - 153.6 kWh). It can be configured with 1-3 Sol-Ark 12Ks or 15Ks, or with just batteries as an expansion unit. The configuration chosen will affect both the capacity, output, and supported amount of PV/Generator.