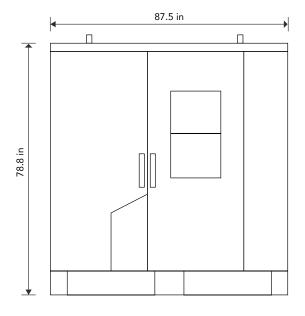

# **SPECIFICATIONS**

| Battery Chemistry  | Lithium Iron Phosphate (LFP)                                                                                                                         |
|--------------------|------------------------------------------------------------------------------------------------------------------------------------------------------|
| AC Power           | 240 V Output- configured in power ranges of 24, 29, 36, or 43 kW. Coming soon: Outputs 208VAC 3-phase configured in power ranges 24, 30, 36, or 45kW |
| Capacity           | 9.6 - 153.6 kWh                                                                                                                                      |
| Scalability        | 2 Units (307.2 kWh)                                                                                                                                  |
| Charge / Discharge | 9 - 45 kW                                                                                                                                            |
| Warranty           | 10 years                                                                                                                                             |
| Temperature Range  | 32 - 131 °F Charging*, <sup>-</sup> 4 - 131 °F Discharging* (*External temperature. The unit has internal heating / cooling)                         |
| Certifications     | UN 38.3, UL 1642, UL 1973, UL 9540, UL 9540A                                                                                                         |
| Decibel Level      | 30 dB                                                                                                                                                |
| Enclosure Rating   | NEMA4                                                                                                                                                |
| Dimensions         | See page 2 diagram                                                                                                                                   |