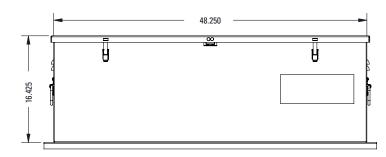

#### **GENERAL SPECIFICATIONS**

| Part Number            | 950-0043                                            |
|------------------------|-----------------------------------------------------|
| Net Weight             | 68 lbs / 30.85 kg                                   |
| Dimensions (H x W x D) | 16.425 x 48.25 x 24.25 in / 417.2 x 1225.5 x 616 mm |