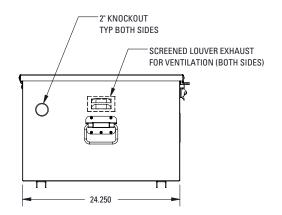

#### **Temperature Management**

Powder-coated in white, this 0.125-inch thick aluminum enclosure provides solar deflection to reduce thermal loading and features louvered ports on either side for ventilation in hot climates. Louvered port screens protect against insect ingress. Internal dimensions allow for a 2.0-inch rigid insulation surround in colder climates.

#### **GENERAL SPECIFICATIONS**

| Part Number            | 950-0043                                            |
|------------------------|-----------------------------------------------------|
| Net Weight             | 68 lbs / 30.85 kg                                   |
| Dimensions (H x W x D) | 16.425 x 48.25 x 24.25 in / 417.2 x 1225.5 x 616 mm |