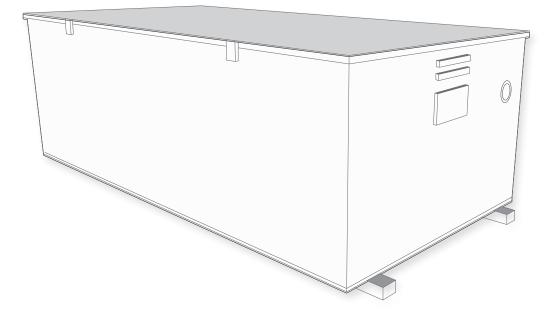

# **DISCOVER NEMA 3R OUTDOOR BATTERY ENCLOSURE**

The battery enclosure is designed in a trunk configuration to NEMA 3R specifications and can hold up to three Discover AES LiFePO<sub>4</sub> batteries, or up to twelve Discover HELIOS batteries.

## Design

Pre-drilled 0.75-inch, 1.5-inch and 2.0-inch knockouts allow for various DC cable home runs and network cabling configurations. The enclosure has lifting handles and lockable clasps to secure the batteries from theft. The enclosure can be secured to a cement pad.

#### **FEATURES**

- Trunk configuration
- Manufactured to NEMA 3R specifications
  Screened louvers for ventilation

Double flanged door opening.

- Screened louvers for ventilation
   Pour-in place gasket
- SST pad lock hasp
- Two pad lockable draw latches
- Two foldable SST pull handles