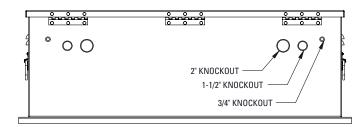

## Design

Pre-drilled 0.75-inch, 1.5-inch and 2.0-inch knockouts allow for various DC cable home runs and network cabling configurations. The enclosure has lifting handles and lockable clasps to secure the batteries from theft. The enclosure can be secured to a cement pad.