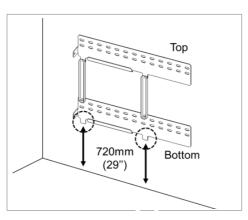

2. Mount the wall bracket to a wall. Tighten the screws, ensuring that they are horizontally driven into the wall. (Must be installed with recommended clearances(720mm[29"]) on the edge of the wall bracket as shown in the figure)