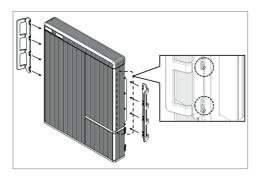

## **CAUTION**

Make sure that the inverter AC and DC disconnects are turned off before connecting the power cable to the battery pack.

1. Fix the lift handles to the hex-socket screws on the rear (marked position) of both left and right sides.

3. Mount the battery pack to a wall bracket's "U" shape clip using the support by lift handles. Remove the lift handles.