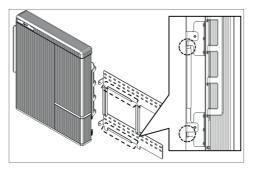

3. Mount the battery pack to a wall bracket's "U" shape clip using the support by lift handles. Remove the lift handles.