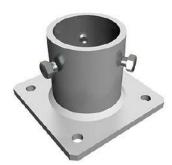

## Steel Post Base Plate Kit

The steel post base can be used where a more robust connection is needed to resist higher wind and seismic loads.

| Part Number | Description                     |
|-------------|---------------------------------|
| K10268-005  | 2" OD Steel Post Base Plate Kit |