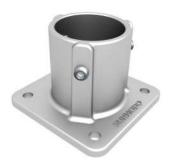

## **Aluminum Post Base Plate Kit**

Post Base Kits for 2.0" Aluminum Schedule 10 Post.

| Part Number | Description                   |
|-------------|-------------------------------|
| K10302-001  | 2" Al Post Base Plate Kit     |
| K10302-002  | 2" OMG Al Post Base Plate Kit |