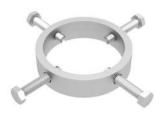

## **Embedment Ring**

The concrete embedment rings are used to resist higher wind and seismic loads.

| Part Number | Description             |
|-------------|-------------------------|
| K10186-001  | 2" Embedment Ring Kit   |
| K10186-002  | 2.5" Embedment Ring Kit |