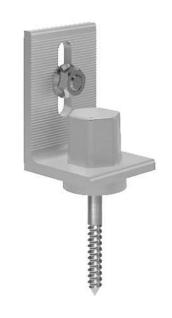

## **Roof Attachment — Metal EZ Metal Roof Mount Kit w/ L-Foot**

With few components and single penetration, the EZ Metal Roof Mount Kit with L-Foot allows for fast installation. Secures tightly into wood beams. Please talk to a sales rep for the right application.

The kit includes one EZ Metal Roof Shoe with a thick EPDM gasket for a water tight seal, one Hex Cap, one EZ L-Foot and all hardware.

U.S. Patent Number 8,136,311

Single penetration mount

Thick EPDM gasket for superior water tight seal.

L-Foot can swivel in any direction.

| Part Number | Description                                   |
|-------------|-----------------------------------------------|
| K10082-001  | EZ Metal Roof Mount Kit w/ L-Foot, Clear      |
| K10082-BK1  | EZ Metal Roof Mount Kit w/ L-Foot, Black      |
| K10082-002  | EZ Metal Roof Mount Kit w/ Tall L-Foot, Clear |
| K10082-BK2  | EZ Metal Roof Mount Kit w/ Tall L-Foot, Black |