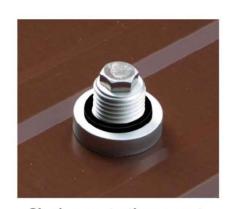

The kit includes one EZ Metal Roof Shoe with a thick EPDM gasket for a water tight seal, one Hex Cap, one EZ L-Foot and all hardware.

U.S. Patent Number 8,136,311

Single penetration mount

Thick EPDM gasket for superior water tight seal.