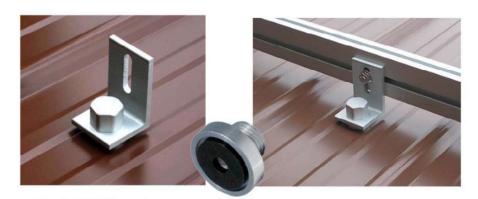

## **Roof Attachment — Metal EZ Metal Roof Mount Kit w/ L-Foot**

With few components and single penetration, the EZ Metal Roof Mount Kit with L-Foot allows for fast installation. Secures tightly into wood beams. Please talk to a sales rep for the right application.

The kit includes one EZ Metal Roof Shoe with a thick EPDM gasket for a water tight seal, one Hex Cap, one EZ L-Foot and all hardware.

U.S. Patent Number 8,136,311

Single penetration mount

Thick EPDM gasket for superior water tight seal.

L-Foot can swivel in any direction.

| Part Number | Description                                   |
|-------------|-----------------------------------------------|
| K10082-001  | EZ Metal Roof Mount Kit w/ L-Foot, Clear      |
| K10082-BK1  | EZ Metal Roof Mount Kit w/ L-Foot, Black      |
| K10082-002  | EZ Metal Roof Mount Kit w/ Tall L-Foot, Clear |
| K10082-BK2  | EZ Metal Roof Mount Kit w/ Tall L-Foot, Black |