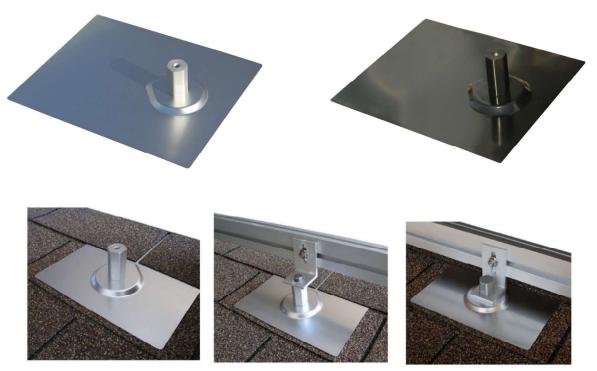

## SUNM **Roof Attachment – Composite Shingle** EZ Roof Mount Kit w/ Standoff

The EZ Roof Mount Kit with Standoff for shingle roofs, exceeds the competition in quality, reliability and price. This kit includes one flashing, one versatile aluminum base designed for multiple configurations, one standoff of your chosen size and all hardware. 18" size flashing also available. U.S. Patent Number 8,122,648

Perfect for top mounting rail.

Add a L Foot for side mounting L Foot version available. rails.

| Part Number | Description                             |
|-------------|-----------------------------------------|
| K10070-002  | EZ Roof Mount Kit w/ 2" Standoff, Clear |
| K10070-BK2  | EZ Roof Mount Kit w/ 2" Standoff, Black |
| K10070-003  | EZ Roof Mount Kit w/ 3" Standoff, Clear |
| K10070-BK3  | EZ Roof Mount Kit w/ 3" Standoff, Black |
| K10070-005  | EZ Roof Mount Kit w/ 5" Standoff, Clear |
| K10070-BK5  | EZ Roof Mount Kit w/ 5" Standoff, Black |
| K10070-007  | EZ Roof Mount Kit w/ 7" Standoff, Clear |