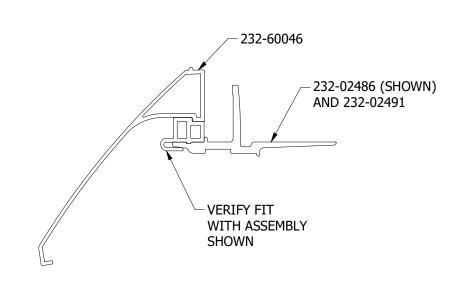

## NOTES:

MAKE FROM SNAPNRACK EXTRUSION 232-60053 ALL DIMENSIONS IN INCHES UNLESS OTHERWISE STATED ALTERNATE DIMENSIONS IN [MM] REFER TO 3D CAD MODEL FOR DIMESNIONS NOT SHOWN ON DRAWING VERIFY CRITICAL DIMENSIONS IN **BOLD** LASER ETCH PART AS SHOWN IN TOP VIEW DEBURR ROUGH EDGES (NO HANGING BURR)