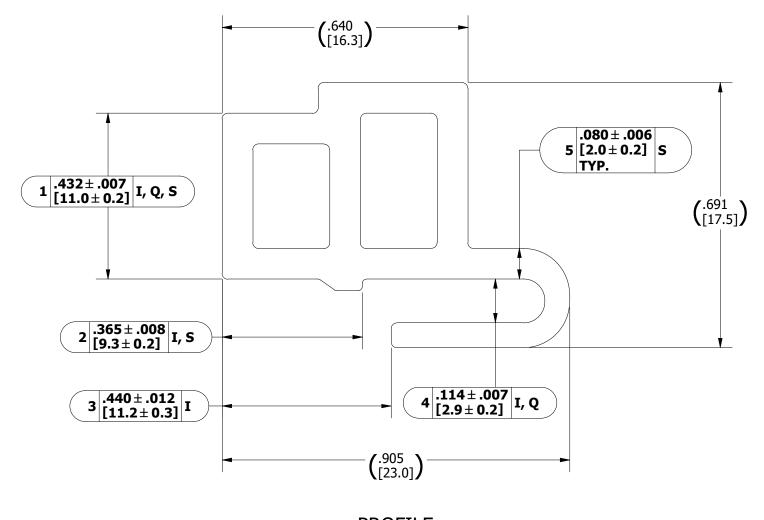

## NOTES:

MAKE FROM SNAPNRACK EXTRUSION 232-60053 ALL DIMENSIONS IN INCHES UNLESS OTHERWISE STATED ALTERNATE DIMENSIONS IN [MM] REFER TO 3D CAD MODEL FOR DIMESNIONS NOT SHOWN ON DRAWING VERIFY CRITICAL DIMENSIONS IN **BOLD** LASER ETCH PART AS SHOWN IN TOP VIEW DEBURR ROUGH EDGES (NO HANGING BURR)

## PROFILE SCALE 4 : 1

|                          |                                                                                                                                                                                                                    |                                         |                                     |                        | MATERIAL:                        |
|--------------------------|--------------------------------------------------------------------------------------------------------------------------------------------------------------------------------------------------------------------|-----------------------------------------|-------------------------------------|------------------------|----------------------------------|
| SnapNrack <sup>®</sup>   | SUNRUN INSTALLATION SERVICES INC.<br>225 BUSH STREET, SUITE 1400 • SAN FRANCISCO, CA 94104 USA<br>PHONE (877) 732-2860 • CONTACT@SNAPNRACK.COM<br>THE INFORMATION IN THIS DRAWING IS CONFIDENTIAL AND PROPRIETARY. | DESIGNER: B.PETERSON<br>DRAFTER: D.RYAN | SHEET NUMBER:<br>1:1<br>SHEET SIZE: | SCALE:<br>DNS<br>DATE: | UNITS OF MEASURE:<br>IN, LB, DEG |
| Solar Mounting Solutions | ANY REPRODUCTION, DISCLOSURE, OR USE THEREOF IS PROHIBITED<br>WITHOUT THE WRITTEN CONSENT OF SNAPNRACK.                                                                                                            | APPROVED BY: W.ARBUCKLE                 | C                                   | 5/19/2021              | [MM, KG, DEG]                    |