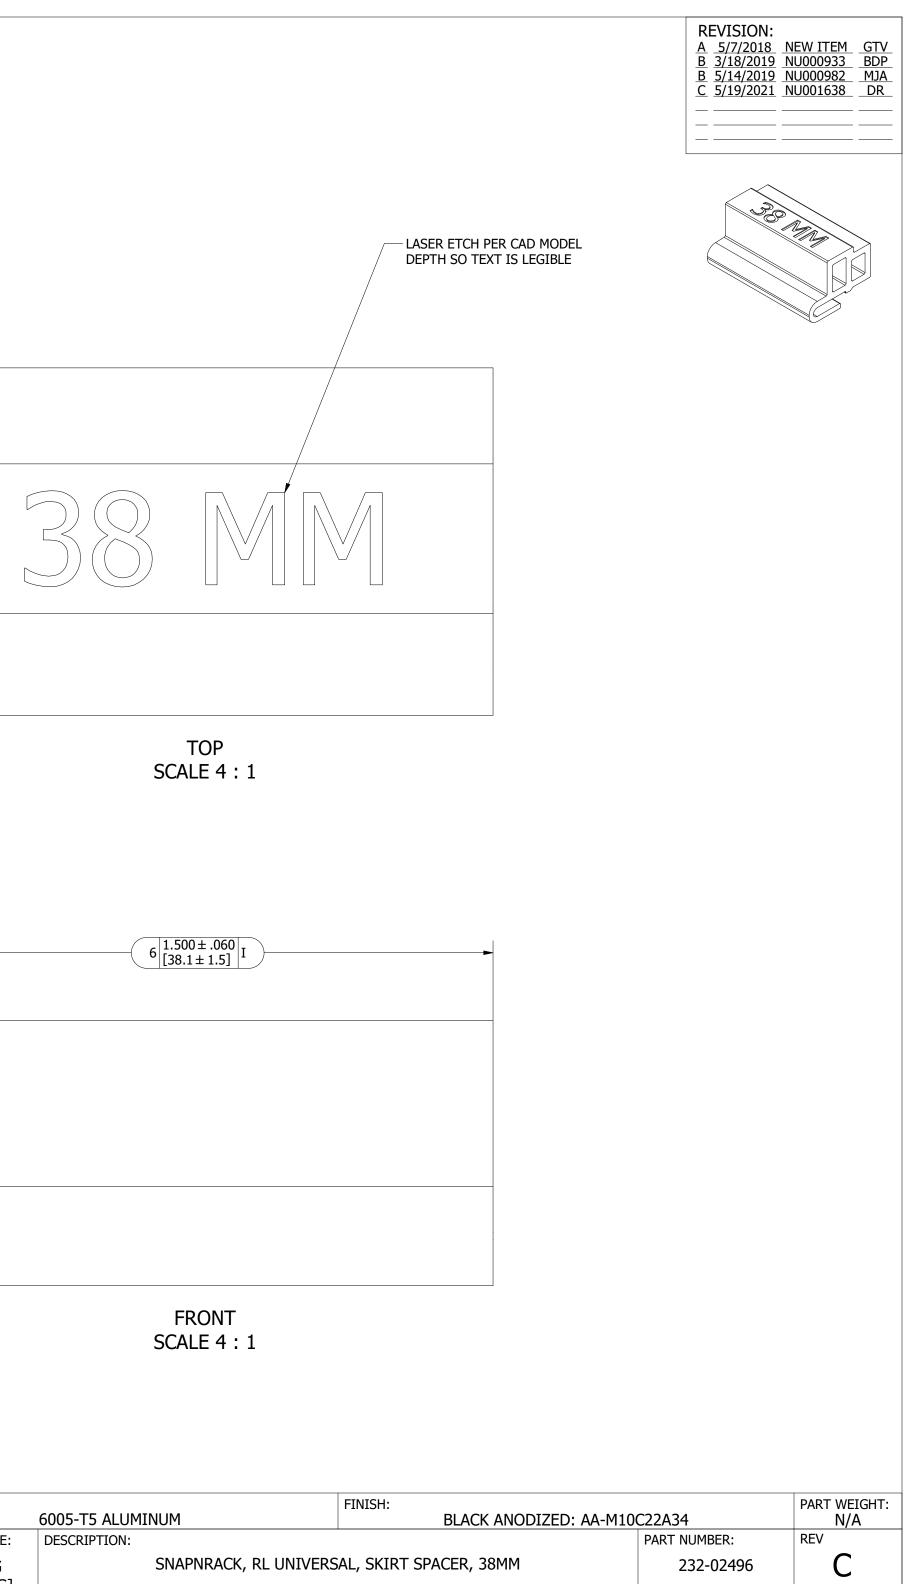

## NOTES:

MAKE FROM SNAPNRACK EXTRUSION 232-60053 ALL DIMENSIONS IN INCHES UNLESS OTHERWISE STATED ALTERNATE DIMENSIONS IN [MM] REFER TO 3D CAD MODEL FOR DIMESNIONS NOT SHOWN ON DRAWING VERIFY CRITICAL DIMENSIONS IN **BOLD** LASER ETCH PART AS SHOWN IN TOP VIEW DEBURR ROUGH EDGES (NO HANGING BURR)