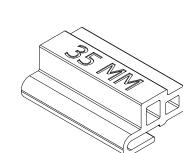

6005-T5 ALUMINUM OF MEASURE: DESCRIPTION: SNAPNRACK, RL UNIVERSAL, SKIRT SPACER, 35MM

PART WEIGHT: 0.031 lbmass BLUE ANODIZED: AA-M10C22A34 PART NUMBER: REV

232-02495

A 5/7/2018 NEW ITEM GTV
B 3/18/2019 NU000933 BDP
B 5/14/2019 NU000982 MJA
C 5/19/2021 NU001638 DR