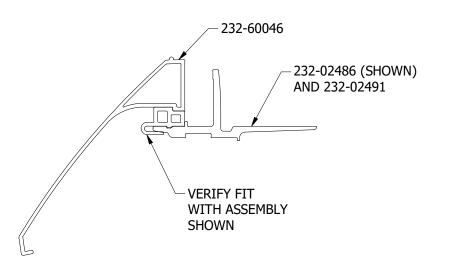

NOTES:

MAKE FROM SNAPNRACK EXTRUSION 232-60052

ALL DIMENSIONS IN INCHES UNLESS OTHERWISE STATED

ALTERNATE DIMENSIONS IN [MM]

REFER TO 3D CAD MODEL FOR DIMESNIONS NOT SHOWN ON DRAWING

VERIFY CRITICAL DIMENSIONS IN **BOLD** 