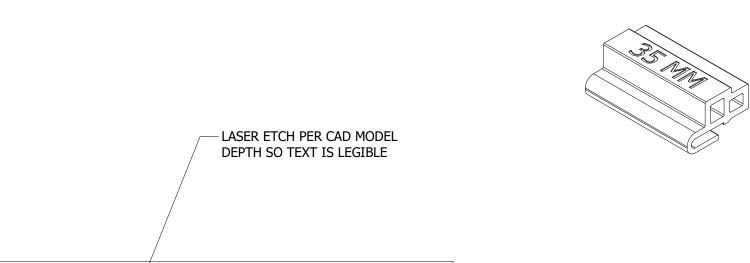

LASER ETCH PART AS SHOWN IN TOP VIEW

DEBURR ROUGH EDGES (NO HANGING BURR)

TOP SCALE 4:1

(.640 [16.3]**)**  $0.080 \pm 0.006$  5 [2.0 ± 0.2] S TYP. (.573 [14.5]) 2 365±.008 I, S (.905 [23.0])

PROFILE SCALE 4:1