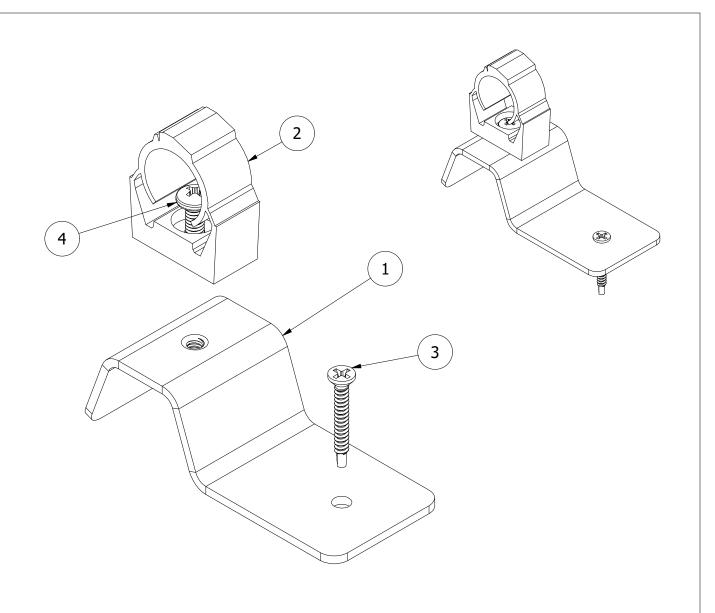

|            |      | DADTC LICT |                |                                                  |                    |  |  |  |  |  |  |  |
|------------|------|------------|----------------|--------------------------------------------------|--------------------|--|--|--|--|--|--|--|
|            |      | PARTS LIST |                |                                                  |                    |  |  |  |  |  |  |  |
|            | ITEM | QTY        | PART<br>NUMBER | DESCRIPTION                                      | REVISION<br>NUMBER |  |  |  |  |  |  |  |
|            | 1    | 1          | 232-04073      | SNAPNRACK, CONDUIT MOUNT PRC, 1-4IN-20 TAPPED,   | A                  |  |  |  |  |  |  |  |
|            |      |            |                | 1060 AL, MILL                                    |                    |  |  |  |  |  |  |  |
|            | 2    | 1          | 154-03165      | CONDUIT SUPPORT, 3-4IN PVC, 1-4IN HOLE, SNAP-IN, | A                  |  |  |  |  |  |  |  |
| ACCEMBLED  |      |            |                | PVC                                              |                    |  |  |  |  |  |  |  |
| ASSEMBLER: | 3    | 1          | 164-03262      | SCREW, SELF-DRILLING, #10 x 1-1-2IN, FLAT HEAD   | В                  |  |  |  |  |  |  |  |
|            |      |            |                | PHILLIPS, SS                                     |                    |  |  |  |  |  |  |  |
| INSPECTOR: | 4    | 1          | 164-10000      | SCREW, MACHINE, 1-4IN-20 X 5-8IN, PAN HEAD       | Α                  |  |  |  |  |  |  |  |
|            |      |            |                | PHILLIPS, SS                                     |                    |  |  |  |  |  |  |  |

|              |       |         |            | PHILLI    | PS, SS                                                       |              |
|--------------|-------|---------|------------|-----------|--------------------------------------------------------------|--------------|
| INSPECTOR:   | 4     | AN HEAD |            |           |                                                              |              |
|              |       |         |            | PHILLI    | PS, SS                                                       |              |
| DESCRIPTION: |       |         |            |           | DRAWN BY: D.RYAN                                             |              |
| CNIADNID     | ۸CK ( | UND     | UIT SUPPOR | т         | APPROVED BY: M.AFFENTRANGER                                  | Snapl        |
|              | •     |         | 4IN PVC    | <b>(1</b> | REVISION: <u>A</u> 3/10/2020 NEW <u>B</u> 1/23/2023 NU004376 | Solar Mounti |
|              |       |         |            |           | <u>B</u> <u>1/23/2023</u> <u>NUUU43/0</u>                    | Sunrun S     |