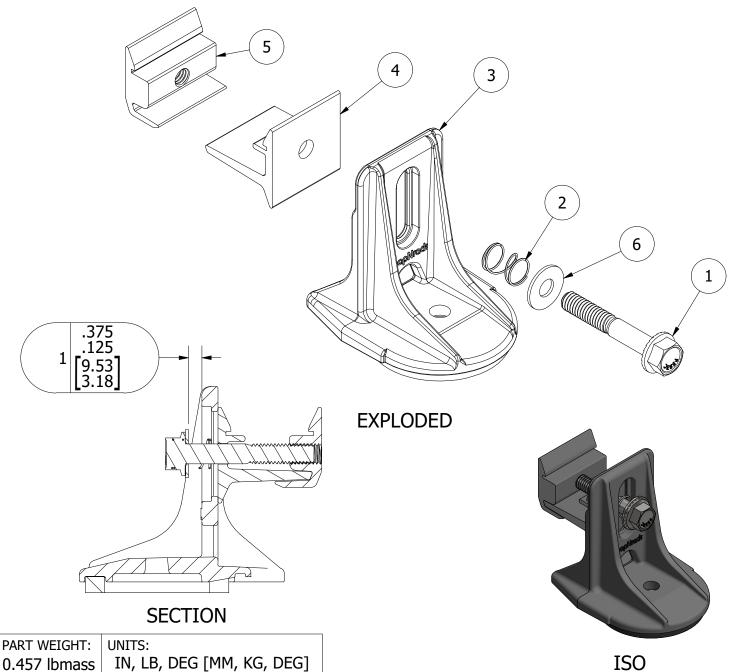

| PARTS LIST |     |             |                                                  |  |
|------------|-----|-------------|--------------------------------------------------|--|
| ITEM       | QTY | PART NUMBER | DESCRIPTION                                      |  |
| 1          | 1   | 162-03252-S | BOLT, FLANGE, SERRATED, 5-16IN-18 X 2IN, SS      |  |
| 2          | 1   | 232-02521   | SNAPNRACK, RL UNIVERSAL, MOUNT SPRING, SS        |  |
| 3          | 1   | 232-04064-S | SNAPNRACK, SPEEDSEAL FOOT, BASE, SEALING, SILVER |  |
| 4          | 1   | 232-02462   | SNAPNRACK, ULTRA RAIL MOUNT THRU PRC, CLEAR      |  |
| 5          | 1   | 232-02465   | SNAPNRACK, ULTRA RAIL MOUNT TAPPED PRC, CLEAR    |  |
| 6          | 1   | 165-01300   | 5-16IN X 3-4IN SS FLAT WASHER                    |  |

**DESCRIPTION:** 

SNAPNRACK, UR SPEEDSEAL FOOT, SILVER

PART NUMBER: SCALE: REV: 242-02163 DNS

C