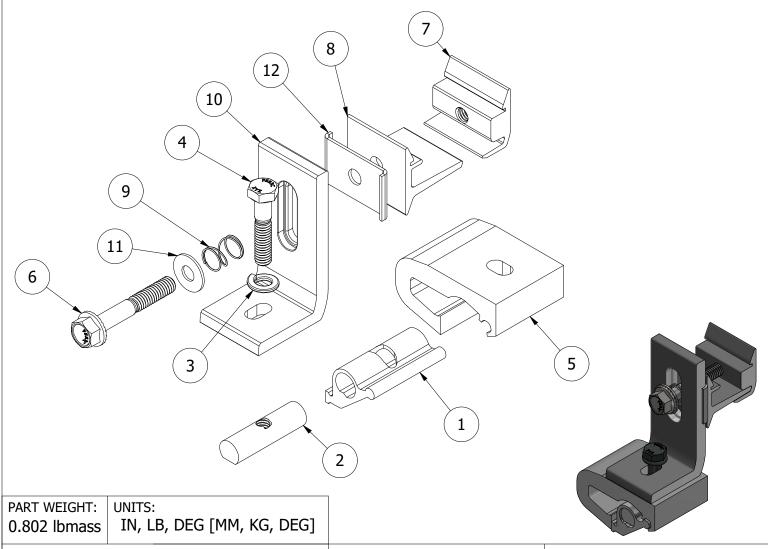

| PARTS LIST |     |                            |                                               |  |  |  |  |
|------------|-----|----------------------------|-----------------------------------------------|--|--|--|--|
| ITEM       | QTY | TY PART NUMBER DESCRIPTION |                                               |  |  |  |  |
| 1          | 1   | 232-02259                  | SNAPNRACK SEAM CLAMP CAM                      |  |  |  |  |
| 2          | 1   | 232-02260                  | SNAPNRACK SEAM CLAMP INSERT                   |  |  |  |  |
| 3          | 1   | 165-02201                  | WASHER, LOCK, 5-16IN, SPLIT, BLACK, SS        |  |  |  |  |
| 4          | 1   | 162-01067                  | 5-16IN-18 X 1-1-2IN SS HCS BOLT BLACK         |  |  |  |  |
| 5          | 1   | 232-02257                  | SNAPNRACK, SEAM CLAMP WIDE BASE, CLEAR        |  |  |  |  |
| 6          | 1   | 162-03252-S                | BOLT, FLANGE, SERRATED, 5-16IN-18 X 2IN, SS   |  |  |  |  |
| 7          | 1   | 232-02465                  | SNAPNRACK, ULTRA RAIL MOUNT TAPPED PRC, CLEAR |  |  |  |  |
| 8          | 1   | 232-02462                  | SNAPNRACK, ULTRA RAIL MOUNT THRU PRC, CLEAR   |  |  |  |  |
| 9          | 1   | 232-02521                  | SNAPNRACK, RL UNIVERSAL, MOUNT SPRING, SS     |  |  |  |  |
| 10         | 1   | 232-02534S                 | SNAPNRACK, AP90 L FOOT, STEPPED, CLEAR        |  |  |  |  |
| 11         | 1   | 165-01300                  | 5-16IN X 3-4IN SS FLAT WASHER                 |  |  |  |  |
| 12         | 1   | 232-02052                  | SNAPNRACK, SEAM CLAMP ROTATION LOCK           |  |  |  |  |

**DESCRIPTION:** 

SNAPNRACK, ULTRA RAIL WIDE BASE SEAM CLAMP WITH L FOOT AND LOCK

| PART NUMBER: | SCALE: | REV: |
|--------------|--------|------|
| 242-05159    | DNS    | С    |

DRAWN BY: M.AFFENTRANGER
APPROVED BY: W.ARBUCKLE
REVISION: