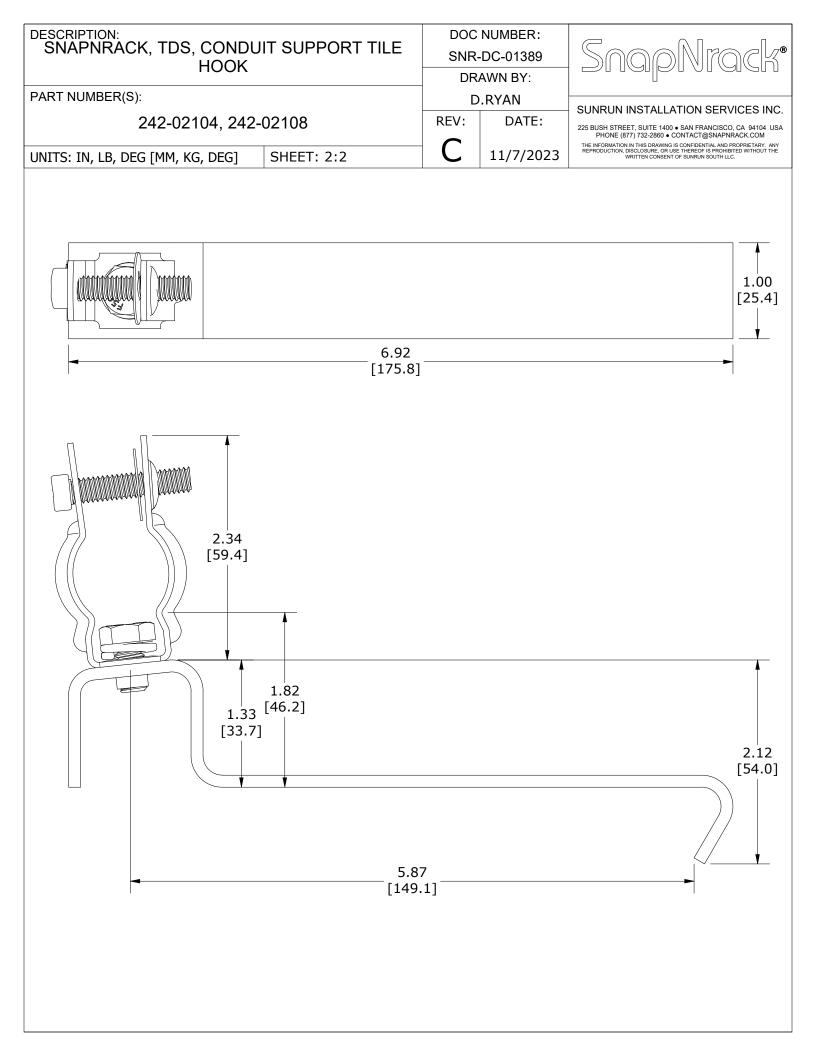

| DESCRIPTION:<br>SNAPNRACK, TDS, CONDUIT SUPPORT TILE<br>HOOK<br>PART NUMBER(S):<br>242-02104, 242-02108      |                                                                                                                                                 | DOC NUMBER:<br>SNR-DC-01389<br>DRAWN BY: |               | SnapNrack®<br>sunrun installation services inc.                                                                                                                                                                                                         |
|--------------------------------------------------------------------------------------------------------------|-------------------------------------------------------------------------------------------------------------------------------------------------|------------------------------------------|---------------|---------------------------------------------------------------------------------------------------------------------------------------------------------------------------------------------------------------------------------------------------------|
|                                                                                                              |                                                                                                                                                 | D.RYAN<br>REV: DATE:                     |               |                                                                                                                                                                                                                                                         |
|                                                                                                              |                                                                                                                                                 | C                                        |               | 225 BUSH STREET, SUITE 1400 • SAN FRANCISCO, CA 94104 USA<br>PHONE (877) 732-2860 • CONTACT@SNAPNRACK.COM<br>THE INFORMATION IN THIS DRAWING IS CONFIDENTIAL AND PROPRIETARY. ANY<br>REPRODUCTION, DISCLOSURE, OR USE THEREOF IS PROHIBITED WITHOUT THE |
| UNITS: IN, LB, DEG [MM, KG, DEC                                                                              | 5] SHEET: 1:2                                                                                                                                   |                                          | 11/7/2023     |                                                                                                                                                                                                                                                         |
| TABLE   SKU *FOR COND<br>TRADE SIZ   242-02104 3/4IN EMT   242-02108 1IN EMT                                 | E                                                                                                                                               | 4                                        |               | 3                                                                                                                                                                                                                                                       |
| I                                                                                                            |                                                                                                                                                 |                                          | $\rightarrow$ |                                                                                                                                                                                                                                                         |
|                                                                                                              | PARTS                                                                                                                                           | 5 LIST                                   |               |                                                                                                                                                                                                                                                         |
| ITEM QTY                                                                                                     | D                                                                                                                                               | 5 LIST<br>ESCRIPT                        |               |                                                                                                                                                                                                                                                         |
| 1 1 BOLT, HEX CAP,                                                                                           | D<br>5/16IN-18 X 1/2IN, SS                                                                                                                      | ESCRIPT                                  |               |                                                                                                                                                                                                                                                         |
| 11BOLT, HEX CAP,21CONDUIT SUPPO                                                                              | D<br>5/16IN-18 X 1/2IN, SS<br>DRT, RIGID-EMT, 3/8IN HOLI                                                                                        | ESCRIPT                                  |               | LESS, ZINC PLATED STEEL*                                                                                                                                                                                                                                |
| 11BOLT, HEX CAP,21CONDUIT SUPPO31SNAPNRACK, CO                                                               | D<br>5/16IN-18 X 1/2IN, SS<br>DRT, RIGID-EMT, 3/8IN HOLI<br>DNDUIT TILE HOOK PRC                                                                | ESCRIPT                                  |               | LESS, ZINC PLATED STEEL*                                                                                                                                                                                                                                |
| 11BOLT, HEX CAP,21CONDUIT SUPPO31SNAPNRACK, CO41WASHER, LOCK                                                 | D<br>5/16IN-18 X 1/2IN, SS<br>DRT, RIGID-EMT, 3/8IN HOLE<br>DNDUIT TILE HOOK PRC<br>5/16IN, SPLIT, SS                                           | ESCRIPT                                  | ER-BOLT-NUT   |                                                                                                                                                                                                                                                         |
| 11BOLT, HEX CAP,21CONDUIT SUPPO31SNAPNRACK, CO41WASHER, LOCKMATERIALS:                                       | D<br>5/16IN-18 X 1/2IN, SS<br>DRT, RIGID-EMT, 3/8IN HOLE<br>DNDUIT TILE HOOK PRC<br>5/16IN, SPLIT, SS<br>6000 SERIES ALUMINUM, ST               | ESCRIPT                                  | ER-BOLT-NUT   |                                                                                                                                                                                                                                                         |
| 11BOLT, HEX CAP,21CONDUIT SUPPO31SNAPNRACK, CO41WASHER, LOCKMATERIALS:DESIGN LOAD (LBS):                     | D<br>5/16IN-18 X 1/2IN, SS<br>DRT, RIGID-EMT, 3/8IN HOLE<br>DNDUIT TILE HOOK PRC<br>5/16IN, SPLIT, SS<br>6000 SERIES ALUMINUM, ST<br>N/A        | ESCRIPT                                  | ER-BOLT-NUT   |                                                                                                                                                                                                                                                         |
| 11BOLT, HEX CAP,21CONDUIT SUPPO31SNAPNRACK, CO41WASHER, LOCKMATERIALS:DESIGN LOAD (LBS):ULTIMATE LOAD (LBS): | D<br>5/16IN-18 X 1/2IN, SS<br>DRT, RIGID-EMT, 3/8IN HOLE<br>DNDUIT TILE HOOK PRC<br>5/16IN, SPLIT, SS<br>6000 SERIES ALUMINUM, ST               | ESCRIPT                                  | ER-BOLT-NUT   |                                                                                                                                                                                                                                                         |
| 11BOLT, HEX CAP,21CONDUIT SUPPO31SNAPNRACK, CO41WASHER, LOCKMATERIALS:DESIGN LOAD (LBS):ULTIMATE LOAD (LBS): | D<br>5/16IN-18 X 1/2IN, SS<br>DRT, RIGID-EMT, 3/8IN HOLE<br>DNDUIT TILE HOOK PRC<br>5/16IN, SPLIT, SS<br>6000 SERIES ALUMINUM, ST<br>N/A        | ESCRIPT                                  | ER-BOLT-NUT   |                                                                                                                                                                                                                                                         |
| 11BOLT, HEX CAP,21CONDUIT SUPPO31SNAPNRACK, CO41WASHER, LOCKMATERIALS:DESIGN LOAD (LBS):ULTIMATE LOAD (LBS): | D<br>5/16IN-18 X 1/2IN, SS<br>DRT, RIGID-EMT, 3/8IN HOLE<br>DNDUIT TILE HOOK PRC<br>5/16IN, SPLIT, SS<br>6000 SERIES ALUMINUM, ST<br>N/A<br>N/A | ESCRIPT                                  | ER-BOLT-NUT   |                                                                                                                                                                                                                                                         |