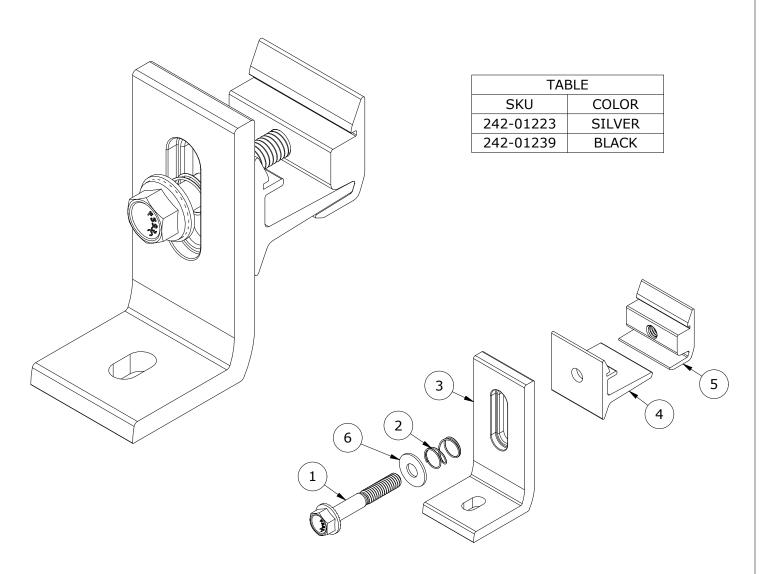

## DESCRIPTION: SNAPNRACK, ULTRA RAIL ALL PURPOSE L FOOT (90 DEG)

PART NUMBER(S):

242-01223, 242-01239

UNITS: IN, LB, DEG [MM, KG, DEG] SHEET: 1:2

DOC NUMBER: SNR-DC-01334

DRAWN BY: D.RYAN

REV:

DATE:

| PARTS LIST |     |                                                        |  |
|------------|-----|--------------------------------------------------------|--|
| ITEM       | QTY | DESCRIPTION                                            |  |
| 1          | 1   | BOLT, FLANGE, SERRATED, 5/16IN-18 X 2IN, SS            |  |
| 2          | 1   | SNAPNRACK, RL UNIVERSAL, MOUNT SPRING, SS              |  |
| 3          | 1   | SNAPNRACK, AP90 L FOOT, STEPPED, SILVER / BLACK        |  |
| 4          | 1   | SNAPNRACK, ULTRA RAIL MOUNT THRU PRC, SILVER / BLACK   |  |
| 5          | 1   | SNAPNRACK, ULTRA RAIL MOUNT TAPPED PRC, SILVER / BLACK |  |
| 6          | 1   | 5-16IN X 3-4IN SS FLAT WASHER                          |  |

| MATERIALS:            | 6000 SERIES ALUMINUM, STAINLESS STEEL |
|-----------------------|---------------------------------------|
| DESIGN LOAD (LBS):    | 405 UP, 788 DOWN, 213 SIDE            |
| ULTIMATE LOAD (LBS):  | N/A                                   |
| TORQUE SPECIFICATION: | 12 FT-LBS                             |
| CERTIFICATION:        | UL 2703, FILE E359313                 |
| WEIGHT (LBS):         | 0.36                                  |