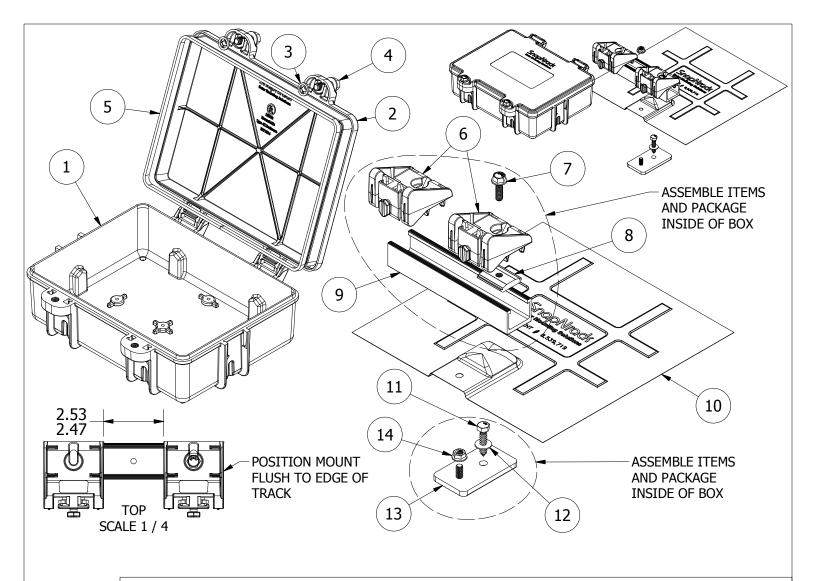

|                       |      | PARTS LIST |             |                                                                    |  |
|-----------------------|------|------------|-------------|--------------------------------------------------------------------|--|
|                       | ITEM | QTY        | PART NUMBER | DESCRIPTION                                                        |  |
|                       | 1    | 1          | 232-01180   | SNAPNRACK, JUNCTION BOX XL BODY                                    |  |
|                       | 2    | 1          | 232-01181   | SNAPNRACK, JUNCTION BOX XL LID PRC                                 |  |
|                       | 3    | 2          | 232-01163   | SNAPNRACK, RETAINING WASHER FOR STANDARD BOLTS, PLASTIC            |  |
|                       | 4    | 2          | 162-00164   | BOLT, FLANGE, NON-SERRATED, 5-16IN-18 X 1IN, SS                    |  |
|                       | 5    | 1          | 232-01364   | SNAPNRACK, JUNCTION BOX XL GASKET, FOAM                            |  |
|                       | 6    | 2          | 232-01184   | SNAPNRACK, J BOX TRACK BRACKET                                     |  |
|                       | 7    | 1          | 162-00120   | BOLT, FLANGE, SERRATED, 5/16IN-18 X 1IN, SS                        |  |
|                       | 8    | 1          | 232-02005   | SNAPNRACK CHANNEL NUT 5-16IN-18                                    |  |
|                       | 9    | 1          | 232-01370   | SNAPNRACK, FLASH TRACK, 7-1-2IN LENGTH, 5-16 BOLT HOLE, PLAIN ENDS |  |
| ASSEMBLER: INSPECTOR: | 10   | 1          | 232-01060   | SNAPNRACK, L FOOT FLASHING, 12IN X 12IN, BLACK GALV                |  |
|                       | 11   | 1          | 164-03261   | SCREW, LAG, 5-16IN X 1-1-2IN, HEX, SS                              |  |
|                       | 12   | 1          | 165-01300   | 5-16IN X 3-4IN SS FLAT WASHER                                      |  |
|                       | 13   | 1          | 232-02415   | SNAPNRACK, L FOOT BASE, MILL                                       |  |
|                       | 14   | 1          | 163-01051   | NUT, FLANGE, SERRATED, 5/16IN-18, BLACK, SS                        |  |