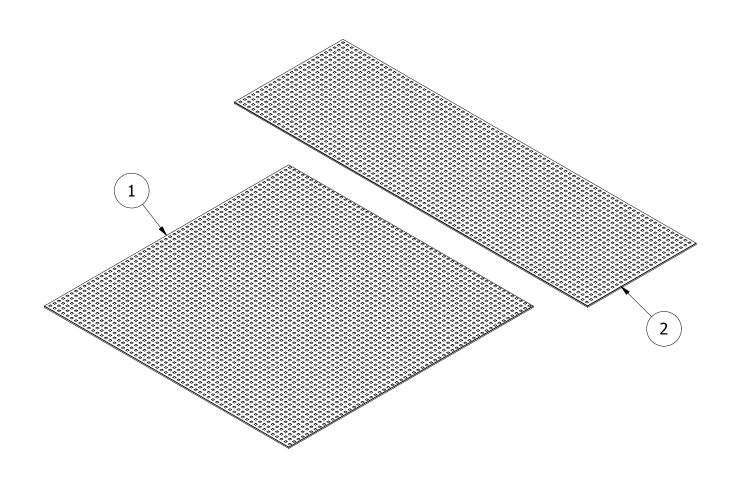

|            |      | PARTS LIST |                |                                                          |  |
|------------|------|------------|----------------|----------------------------------------------------------|--|
| ASSEMBLER: | ITEM | QTY        | PART<br>NUMBER | DESCRIPTION                                              |  |
|            | 1    | 1          | 232-01165      | SNAPNRACK, SELF-ADHERING EXPOSABLE FLASHING, 9IN X 9IN,  |  |
|            |      |            |                | PROTECTO WRAP PS45                                       |  |
| INSPECTOR: | 2    | 1          | 232-01164      | SNAPNRACK, SELF-ADHERING EXPOSABLE FLASHING, 4IN X 13IN, |  |
|            |      |            |                | PROTECTO WRAP PS45                                       |  |