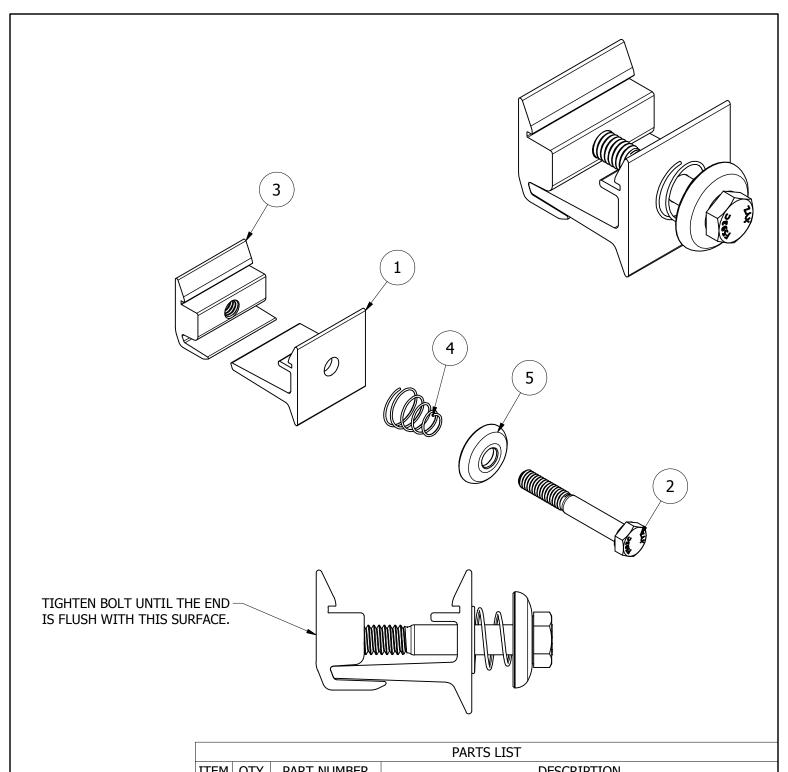

ASSEMBLER:
INSPECTOR:

|      | PARTS LIST |             |                                                     |  |  |  |
|------|------------|-------------|-----------------------------------------------------|--|--|--|
| ITEM | QTY        | PART NUMBER | DESCRIPTION                                         |  |  |  |
| 1    | 1          | 232-02463   | SNAPNRACK, ULTRA RAIL MOUNT THRU PRC, BLACK         |  |  |  |
| 2    | 1          | 162-00173   | 5-16IN-18 X 2-1-4IN SS HCS BOLT BLACK               |  |  |  |
| 3    | 1          | 232-02466   | SNAPNRACK, ULTRA RAIL MOUNT TAPPED PRC, BLACK       |  |  |  |
| 4    | 1          | 232-02467   | SNAPNRACK, ULTRA RAIL MOUNT SPRING, SS              |  |  |  |
| 5    | 1          | 232-02468   | SNAPNRACK, ULTRA RAIL MOUNT SPRING CAGE, 6061-T6 AL |  |  |  |