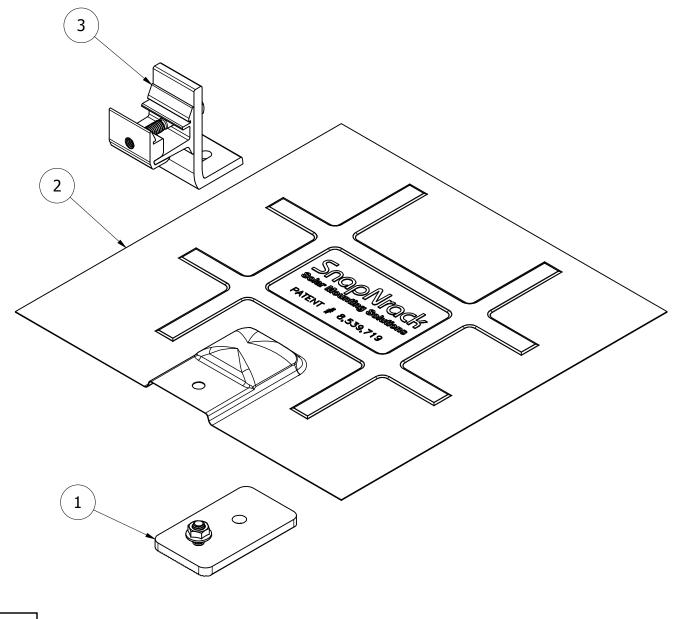

| PARTS LIST                       |   |             |                                                          |  |  |
|----------------------------------|---|-------------|----------------------------------------------------------|--|--|
| ITEM QTY PART NUMBER DESCRIPTION |   | DESCRIPTION |                                                          |  |  |
| 1                                | 1 | 242-00016   | SNAPNRACK, L FOOT BASE WITH NUT                          |  |  |
| 2                                | 1 | 232-01060   | SNAPNRACK, L FOOT FLASHING, 12IN X 12IN, BLACK GALV      |  |  |
| 3                                | 1 | 242-01239   | SNAPNRACK, ULTRA RAIL ALL PURPOSE L FOOT (90 DEG), BLACK |  |  |

## **DESCRIPTION:**

SNAPNRACK, ULTRA RAIL COMP KIT WITH BLACK COMPOSITION L FOOT, BLACK GALV FLASHING, AND BASE

| PART NUMBER: |  |
|--------------|--|
| 242-01236    |  |

SCALE: REV: B