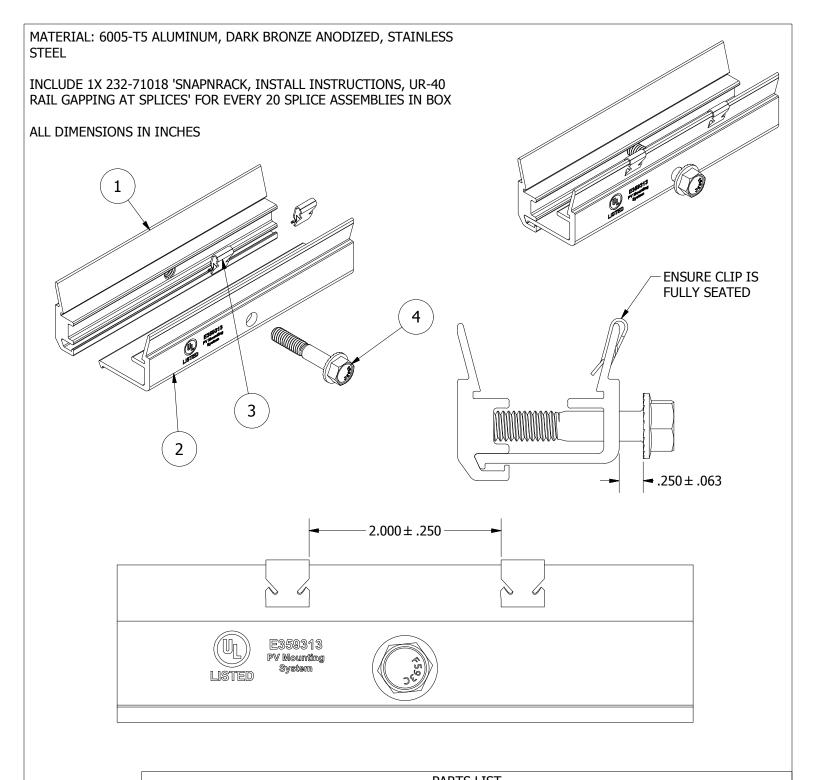

| ASSEMBLER: |
|------------|
|            |

**INSPECTOR:** 

| PARTS LIST |     |             |                                                        |  |
|------------|-----|-------------|--------------------------------------------------------|--|
| ITEM       | QTY | PART NUMBER | DESCRIPTION                                            |  |
| 1          | 1   | 232-02460   | SNAPNRACK ULTRA RAIL SPLICE TAPPED PRC, BLACK          |  |
| 2          | 1   | 232-02458   | SNAPNRACK ULTRA RAIL SPLICE THRU PRC, BLACK            |  |
| 3          | 2   | 232-01325   | SNAPNRACK, SNAPLINK BONDING CLIP, TYPE 2, STEEL        |  |
| 4          | 1   | 162-00166   | BOLT, FLANGE, SERRATED, 5-16IN-18 X 1-3-4IN, BLACK, SS |  |

DRAWN BY: D.RYAN

В

APPROVED BY: B.PETERSON

**DESCRIPTION:** 

SNAPNRACK ULTRA RAIL SPLICE (top clips), BLACK

| PART NUMBER: | SCALE: | REV: |
|--------------|--------|------|
| 242-01214    | DNS    |      |