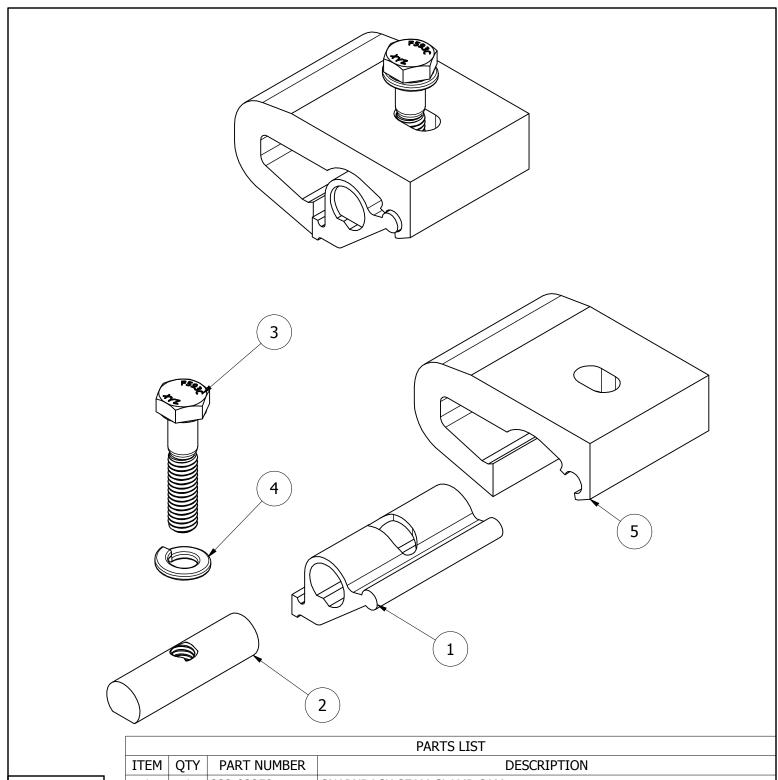

ASSEMBLER:

INSPECTOR:

| PARTS LIST |     |             |                                        |
|------------|-----|-------------|----------------------------------------|
| ITEM       | QTY | PART NUMBER | DESCRIPTION                            |
| 1          | 1   | 232-02259   | SNAPNRACK SEAM CLAMP CAM               |
| 2          | 1   | 232-02260   | SNAPNRACK SEAM CLAMP INSERT            |
| 3          | 1   | 162-01067   | 5-16IN-18 X 1-1-2IN SS HCS BOLT BLACK  |
| 4          | 1   | 165-02201   | WASHER, LOCK, 5-16IN, SPLIT, BLACK, SS |
| 5          | 1   | 232-02257   | SNAPNRACK, SEAM CLAMP WIDE BASE, CLEAR |