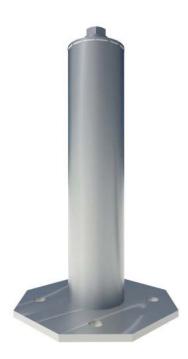

## **Flush Mount Standoffs**

| Item Number  | Description                         |
|--------------|-------------------------------------|
| 51-6003-500L | Kit, Standoff 3", Flush Mount, Mill |
| 51-6004-500L | Kit, Standoff 4", Flush Mount, Mill |
| 51-6006-500L | Kit, Standoff 6", Flush Mount, Mill |
| 51-6007-500L | Kit, Standoff 7", Flush Mount, Mill |

Our flat top Flush Mount Standoffs are ideal for flush-mounted applications and are sized to integrate easily with any conical-type flashing. IronRidge Aluminum Standoffs are available in four lengths ranging from 3" to 7". They ship preassembled, as shown. Lag bolts not included.