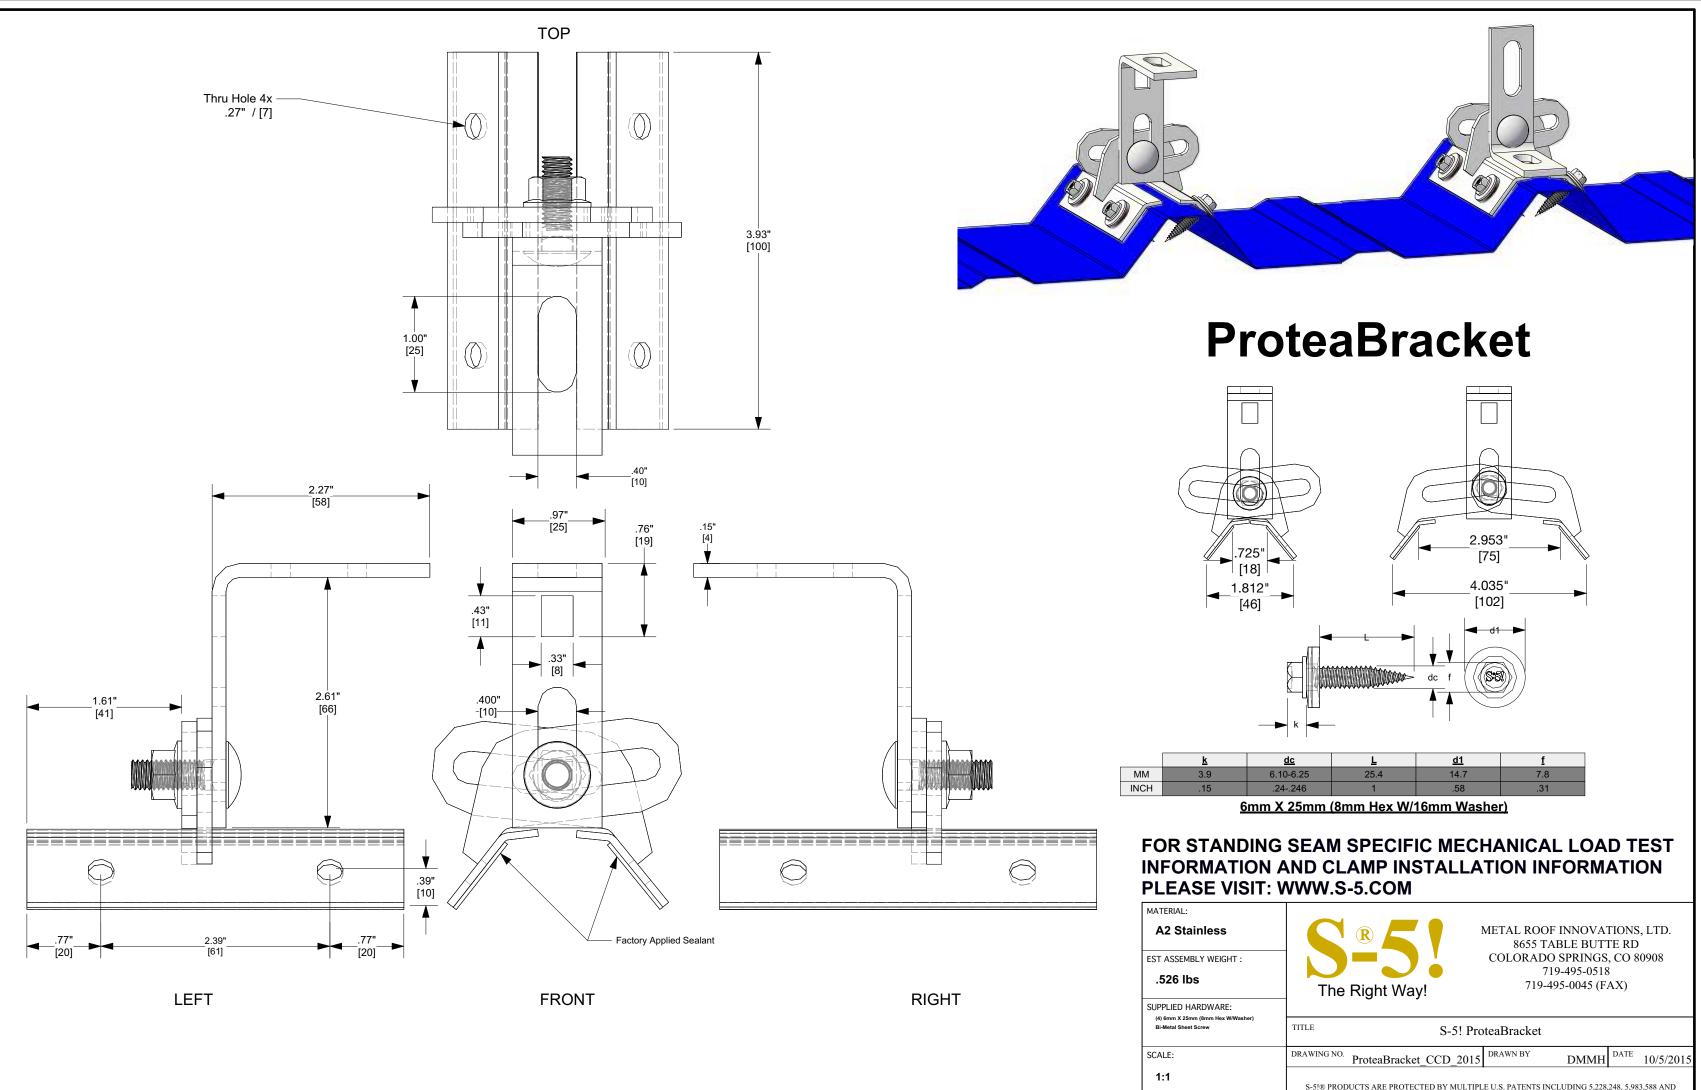

OTHER:

| RIAL:<br>2 Stainless                                              | METAL ROOF INNOVATIONS, LTD.<br>8655 TABLE BUTTE RD                                                                                                                                                                                                                                                                                                                                                                                        |
|-------------------------------------------------------------------|--------------------------------------------------------------------------------------------------------------------------------------------------------------------------------------------------------------------------------------------------------------------------------------------------------------------------------------------------------------------------------------------------------------------------------------------|
| .ssembly weight :<br>26 Ibs                                       | COLORADO SPRINGS, CO 80908<br>719-495-0518<br>719-495-0045 (FAX)                                                                                                                                                                                                                                                                                                                                                                           |
| LED HARDWARE:<br>nm X 25mm (8mm Hex W/Washer)<br>stal Sheet Screw | TITLE S-5! ProteaBracket                                                                                                                                                                                                                                                                                                                                                                                                                   |
| Ξ:<br> <br>R:                                                     | DRAWING NO. ProteaBracket_CCD_2015 DRAWN BY DMMH DATE 10/5/2015   S-5!® PRODUCTS ARE PROTECTED BY MULTIPLE U.S. PATENTS INCLUDING 5,228,248, 5,983,588 AND 6,164,033 (OTHERS ISSUED AND PENDING). EUROPEAN PATENTS ARE ALSO APPLIED FOR AND PENDING UNDER THE PATENT COOPERATION TREATY WITH DIVISIONAL FILING RIGHTS RETAINED. METAL ROOF   INNOVATIONS, LTD. (LICENSOR OF S-5!® TECHNOLOGY) AGGRESSIVELY PROSECUTES PATENT INFRINGEMENT. |