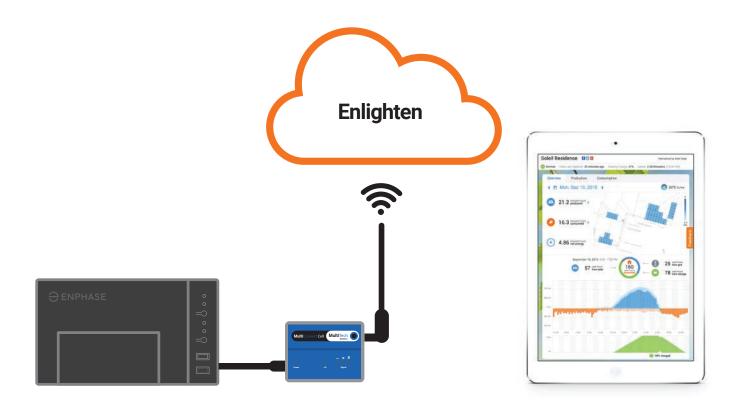

## No Internet? No problem!

Enphase's pre-configured cellular modem plugs into the Envoy-S or IQ-Envoy USB port for one-minute set up.

- 1. The Envoy-S or IQ Envoy stores 15-minute, microinverter, meter and Enphase Battery performance data.
- 2. Mobile Connect reports 15-minute data to Enlighten four times a day.
- 3. Historical performance is presented in both Enlighten Manager and MyEnlighten.