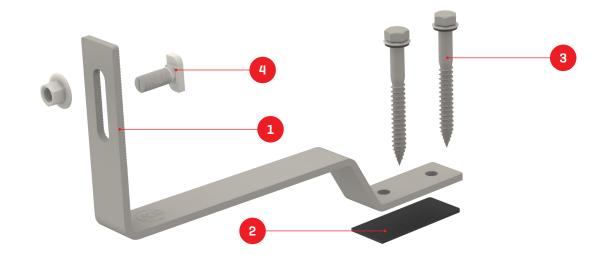

## **TECHNICAL SHEET**

| ltem Number | Description                      | Part Number                                     |
|-------------|----------------------------------|-------------------------------------------------|
| 1           | Flat Tile Hook X                 | 4000141-B   Flat Tile Hook X Kit, w/K2 EverSeal |
| 2           | K2 EverSeal butyl pad            |                                                 |
| 3           | 5/16" Lag Screws w/ EDPM Washers |                                                 |
| 4           | T-Bolt and Serrated Hex Nut Set  |                                                 |