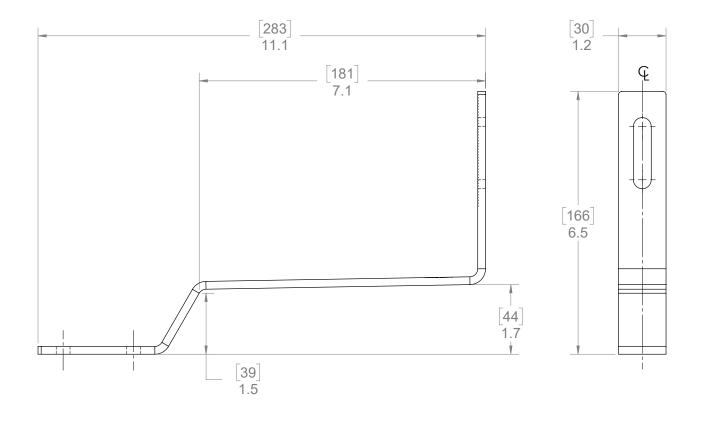

|                                                 |
| 3           | 5/16" Lag Screws w/ EDPM Washers |                                                 |
| 4           | T-Bolt and Serrated Hex Nut Set  |                                                 |

#### Technical Data

|                 | Flat Tile Hook X                |
|-----------------|---------------------------------|
| Roof Type       | Flat tile                       |
| Material        | Stainless steel                 |
| Finish          | Mill                            |
| Roof Connection | 5/16" lag screws                |
| Code Compliance | UL 2703, UL 441                 |
| Compatibility   | CrossRail 44-X, 48-X, 48-XL, 80 |

#### We support PV systems Formerly Everest Solar Systems



### Units: [mm] inches