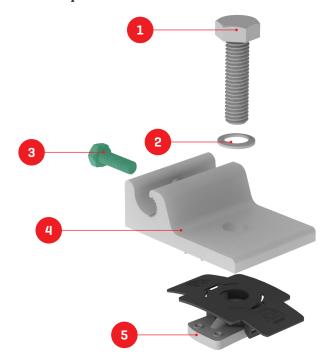

## TECHNICAL SHEET

| Item Number | Description    | Part Number                             |
|-------------|----------------|-----------------------------------------|
| 1           | 13mm Hex Bolt  | 4000006-H   K2 Ground Lug Set, 13mm Hex |
| 2           | Lock Washer    |                                         |
| 3           | Grounding Bolt |                                         |
| 4           | Ground Lug     |                                         |
| 5           | MK3 Slot Nut   |                                         |