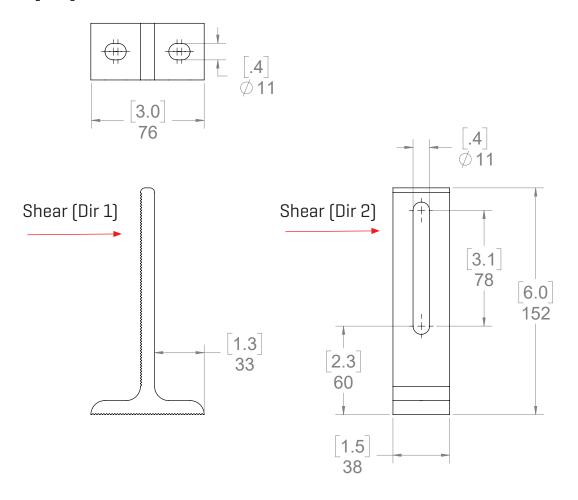

#### Maximum Allowable Loads

|               | T-Foot X |
|---------------|----------|
| Uplift        | 700 lbs  |
| Downforce     | 700 lbs  |
| Shear (Dir1)  | 200 lbs  |
| Shear (Dir 2) | 400 lbs  |

#### Units: [mm] inches