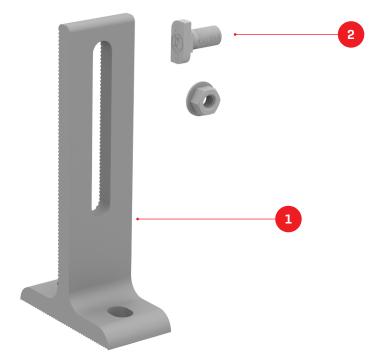

### TECHNICAL SHEET

| Item Number | Description           | Part Number                   |
|-------------|-----------------------|-------------------------------|
| 1           | T-Foot X              | 4000080   T-Foot X, Set, Mill |
| 2           | T-Bolt & Hex Nut, Set |                               |