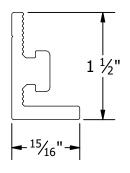

## **BONDING SPLICE BAR**

5/16"-18 TYPE F THREAD CUTTING SCREWS INCLUDED

TYPICAL SPLICE BAR DETAIL

TYPICAL EXPANSION JOINT DETAIL

NOTE THAT ONLY 1 SCREW IS USED AT AN EXPANSION JOINT. THE SPLICE BAR DOES NOT BOND ACROSS AN EXPANSION JOINT. SEE INSTALLATION GUIDE FOR INSTRUCTION.