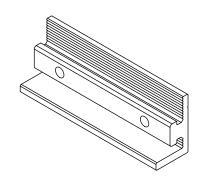

## **BONDING SPLICE BAR**

5/16"-18 TYPE F THREAD CUTTING SCREWS INCLUDED

TYPICAL SPLICE BAR DETAIL

TYPICAL EXPANSION JOINT DETAIL

NOTE THAT ONLY 1 SCREW IS USED AT AN EXPANSION JOINT. THE SPLICE BAR DOES NOT BOND ACROSS AN EXPANSION JOINT. SEE INSTALLATION GUIDE FOR INSTRUCTION.