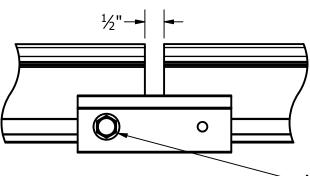

## **BONDING SPLICE BAR**

5/16"-18 TYPE F THREAD CUTTING SCREWS INCLUDED

TYPICAL SPLICE BAR DETAIL

TYPICAL EXPANSION JOINT DETAIL

NOTE THAT ONLY 1 SCREW IS USED AT AN EXPANSION JOINT. THE SPLICE BAR DOES NOT BOND ACROSS AN EXPANSION JOINT. SEE INSTALLATION GUIDE FOR INSTRUCTION.