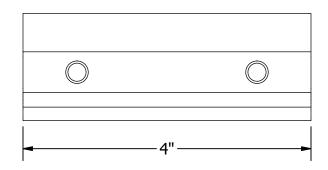

## **BONDING SPLICE BAR**

5/16"-18 TYPE F THREAD CUTTING SCREWS INCLUDED

TYPICAL SPLICE BAR DETAIL

TYPICAL EXPANSION JOINT DETAIL

NOTE THAT ONLY 1 SCREW IS USED AT AN EXPANSION JOINT. THE SPLICE BAR DOES NOT BOND ACROSS AN EXPANSION JOINT. SEE INSTALLATION GUIDE FOR INSTRUCTION.

| PART # TABLE |                                |  |
|--------------|--------------------------------|--|
| P/N          | DESCRIPTION                    |  |
| 303019M      | BND SPLICE BAR PRO SERIES MILL |  |
| 303019D      | BND SPLICE BAR PRO SERIES DRK  |  |