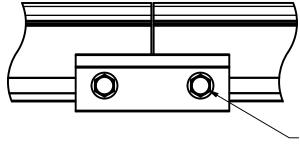

## **BONDING SPLICE BAR**

5/16"-18 TYPE F THREAD CUTTING SCREWS INCLUDED

TYPICAL SPLICE BAR DETAIL

TYPICAL EXPANSION JOINT DETAIL

NOTE THAT ONLY 1 SCREW IS USED AT AN EXPANSION JOINT. THE SPLICE BAR DOES NOT BOND ACROSS AN EXPANSION JOINT. SEE INSTALLATION GUIDE FOR INSTRUCTION.