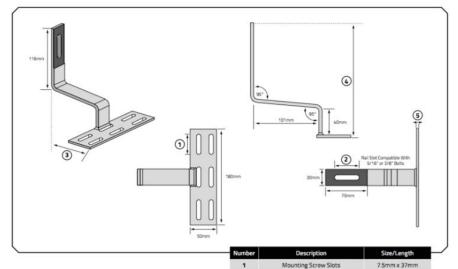

## 004CT1S SOLARHOOK SPANISH SIDE MT CT1



Bottom End to Top End

## COMPRESSIVE ULTIMATE LOAD TEST RESULTS

| SAMPLE ID | MAXIMUM<br>COMPRESSIVE<br>LOAD (lbf) | DISPLACEMENT AT<br>MAXIMUM LOAD<br>(in.) | FAILURE<br>MODE           |
|-----------|--------------------------------------|------------------------------------------|---------------------------|
| C-1       | 332                                  | 1.7                                      | Hook contact<br>w/Plywood |
| C-2       | 258                                  | 1.8                                      | Hook contact<br>w/Plywood |
| C-3       | 259                                  | 2.4                                      | Hook contact<br>w/Plywood |
| AVERAGE   | 283                                  | 2.0                                      |