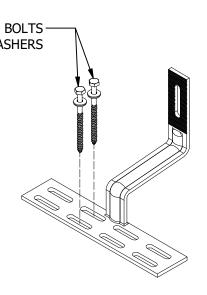

## NOTES:

- 1. INSTALLATION TO BE COMPLETED IN ACCORDANCE WITH SOLARHOOKS INSTALLATION GUIDE.
- 2. PACKAGING: KITS OF 20
- 3. RAIL CONNECTION HARDWARE, T-BOLTS OR RAIL CLAMPS, ARE SOLD SEPARATELY. SEE 009020S AND SHCLMPM2 & SHCLMPD2

DRAWING NOT TO SCALE ALL DIMENSIONS ARE NOMINAL

PRODUCT PROTECTED BY
ONE OR MORE US PATENTS
LEGAL NOTICE

SH2-P04

SHEET