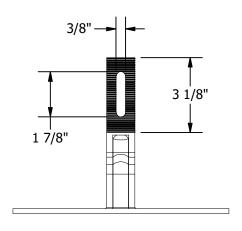

| PART # TABLE |                           |  |
|--------------|---------------------------|--|
| P/N          | N DESCRIPTION             |  |
| 004CT2H      | SOLARHOOK SPANISH 9" BASE |  |

| U | M | RA | C |
|---|---|----|---|
|   |   |    |   |