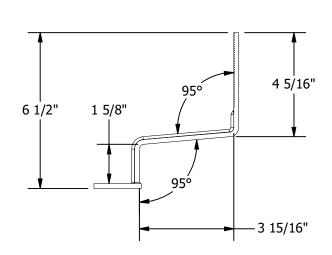

| PART # TABLE |                           |  |
|--------------|---------------------------|--|
| P/N          | N DESCRIPTION             |  |
| 004CT2H      | SOLARHOOK SPANISH 9" BASE |  |

| U | M | RA | C |
|---|---|----|---|
|   |   |    |   |