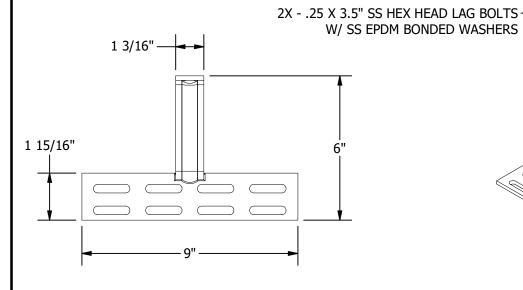

| PART # TABLE |                           |  |
|--------------|---------------------------|--|
| P/N          | N DESCRIPTION             |  |
| 004CT2H      | SOLARHOOK SPANISH 9" BASE |  |

| U | M | RA | C |
|---|---|----|---|
|   |   |    |   |

## NOTES:

- 1. INSTALLATION TO BE COMPLETED IN ACCORDANCE WITH SOLARHOOKS INSTALLATION GUIDE.
- 2. PACKAGING: KITS OF 20
- 3. RAIL CONNECTION HARDWARE, T-BOLTS OR RAIL CLAMPS, ARE SOLD SEPARATELY. SEE 009020S AND SHCLMPM2 & SHCLMPD2