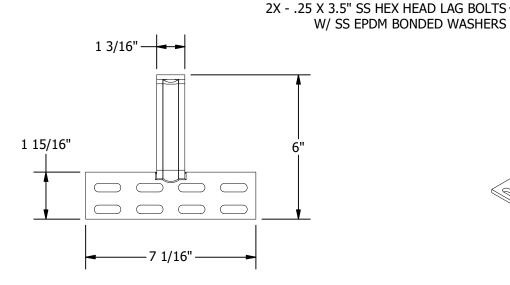

## NOTES:

- 1. INSTALLATION TO BE COMPLETED IN ACCORDANCE WITH SOLARHOOKS INSTALLATION GUIDE.
- 2. PACKAGING: KITS OF 20
- 3. RAIL CONNECTION HARDWARE, T-BOLTS OR RAIL CLAMPS, ARE SOLD SEPARATELY. SEE 009020S AND SHCLMPM2 & SHCLMPD2

| PART # TABLE    |                           |  |
|-----------------|---------------------------|--|
| P/N DESCRIPTION |                           |  |
| 004CT1H         | SOLARHOOK SPANISH 7" BASE |  |