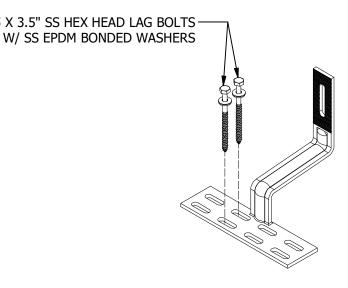

## NOTES:

- 1. INSTALLATION TO BE COMPLETED IN ACCORDANCE WITH SOLARHOOKS INSTALLATION GUIDE.
- 2. PACKAGING: KITS OF 20
- 3. RAIL CONNECTION HARDWARE, T-BOLTS OR RAIL CLAMPS, ARE SOLD SEPARATELY. SEE 009020S AND SHCLMPM2 & SHCLMPD2

DRAWING NOT TO SCALE ALL DIMENSIONS ARE **NOMINAL** 

PRODUCT PROTECTED BY ONE OR MORE US PATENTS LEGAL NOTICE

**SHEET**