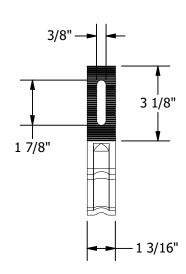

| PART # TABLE    |                     |  |
|-----------------|---------------------|--|
| P/N DESCRIPTION |                     |  |
| 004AT1H         | SOLARHOOK FLAT TILE |  |

| U | NI | RA | C |
|---|----|----|---|
|   |    |    |   |