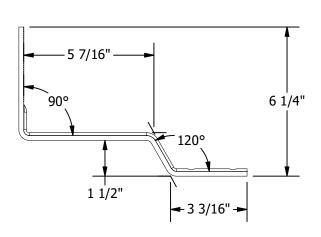

| PART # TABLE    |                     |  |
|-----------------|---------------------|--|
| P/N DESCRIPTION |                     |  |
| 004AT1H         | SOLARHOOK FLAT TILE |  |

| U | NI | RA | C |
|---|----|----|---|
|   |    |    |   |