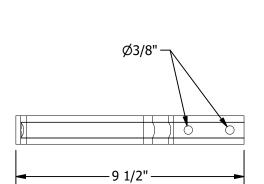

| PART # TABLE    |                     |  |
|-----------------|---------------------|--|
| P/N DESCRIPTION |                     |  |
| 004AT1H         | SOLARHOOK FLAT TILE |  |

| U | NI | RA | C |
|---|----|----|---|
|   |    |    |   |