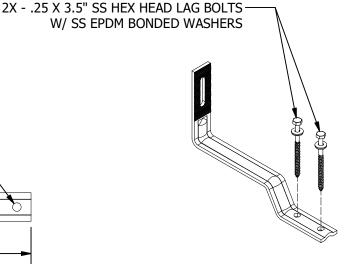

## NOTES:

- 1. INSTALLATION TO BE COMPLETED IN ACCORDANCE WITH SOLARHOOKS INSTALLATION GUIDE.
- 2. PACKAGING: KITS OF 30
- 3. RAIL CONNECTION HARDWARE, T-BOLTS OR RAIL CLAMPS, ARE SOLD SEPARATELY. SEE 009020S AND SHCLMPM2 & SHCLMPD2

PRODUCT PROTECTED BY
ONE OR MORE US PATENTS
LEGAL NOTICE

SH2-P02

SHEET