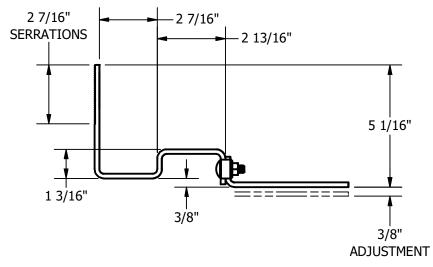

| PART # TABLE |                            |  |
|--------------|----------------------------|--|
| P/N          | DESCRIPTION                |  |
| 004AST1      | SOLARHOOK ADJ STONE COATED |  |

1411 BROADWAY BLVD. NE ALBUQUERQUE, NM 87102 USA PHONE: 505.242.6411 WWW.UNIRAC.COM