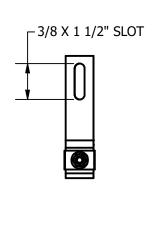

| PART # TABLE |                            |  |
|--------------|----------------------------|--|
| P/N          | DESCRIPTION                |  |
| 004AST1      | SOLARHOOK ADJ STONE COATED |  |

1411 BROADWAY BLVD. NE ALBUQUERQUE, NM 87102 USA PHONE: 505.242.6411 WWW.UNIRAC.COM