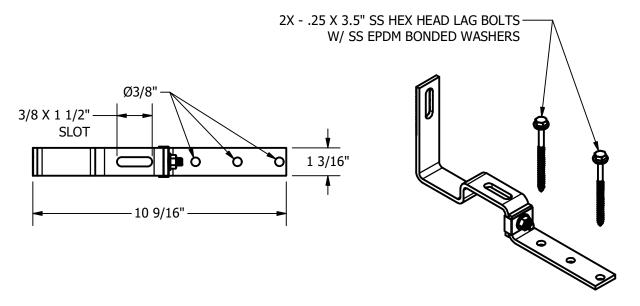

## NOTES:

- 1. INSTALLATION TO BE COMPLETED IN ACCORDANCE WITH SOLARHOOKS INSTALLATION GUIDE.
- 2. PACKAGING: KITS OF 30
- 3. RAIL CONNECTION HARDWARE, T-BOLTS OR RAIL CLAMPS, ARE SOLD SEPARATELY. SEE 009020S AND SHCLMPM2 & SHCLMPD2

| PART # TABLE |                            |  |
|--------------|----------------------------|--|
| P/N          | DESCRIPTION                |  |
| 004AST1      | SOLARHOOK ADJ STONE COATED |  |

1411 BROADWAY BLVD. NE ALBUQUERQUE, NM 87102 USA PHONE: 505.242.6411 WWW.UNIRAC.COM