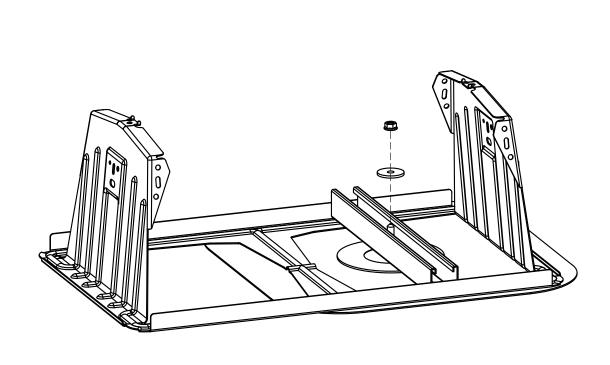

DRAWING NOT TO SCALE ALL DIMENSIONS ARE NOMINAL

PRODUCT PROTECTED BY ONE OR MORE US PATENTS

LEGAL NOTICE

THE RMDT-A01

1411 BROADWAY BLVD NE ALBUQUERQUE, NM 87102 USA

WWW.UNIRAC.COM

| PRODUCT LINE:  | RMDT                          |
|----------------|-------------------------------|
| DRAWING TYPE:  | ASSEMBLY                      |
| DESCRIPTION:   | BLOCKS ON RMDT<br>VALLEY BAYS |
| REVISION DATE: | October_2016                  |