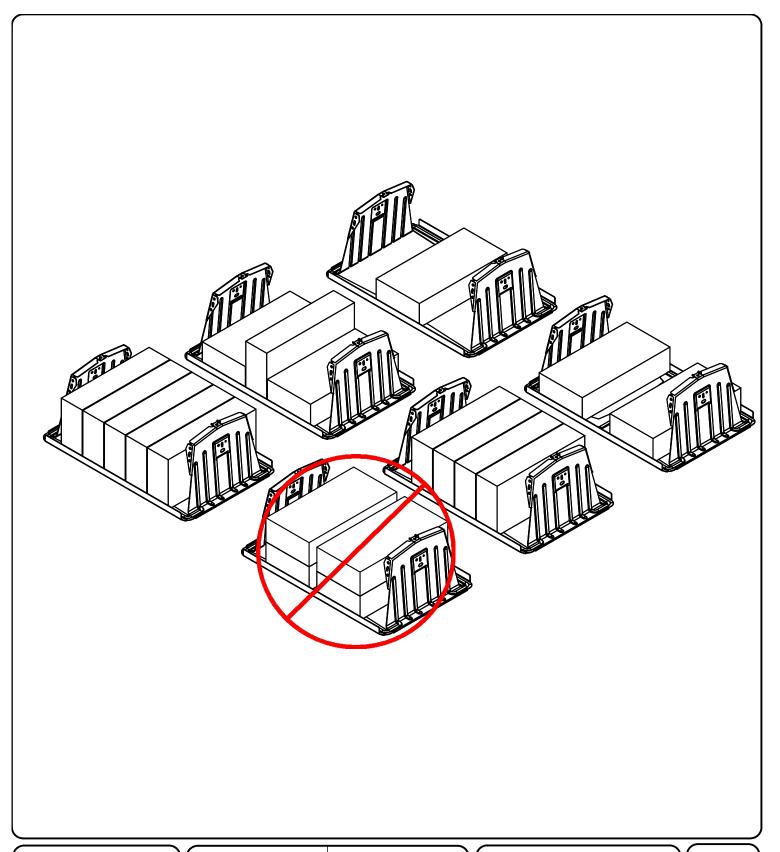

DRAWING NOT TO SCALE ALL DIMENSIONS ARE NOMINAL

PRODUCT PROTECTED BY ONE OR MORE US PATENTS

LEGAL NOTICE

RMDT-A03

1411 BROADWAY BLVD NE ALBUQUERQUE, NM 87102 USA

WWW.UNIRAC.COM

| PRODUCT LINE:  | RMDT            |
|----------------|-----------------|
| DRAWING TYPE:  | ASSEMBLY        |
| DESCRIPTION:   | BAY ATTACHMENTS |
| REVISION DATE: | October_2016    |

DRAWING NOT TO SCALE ALL DIMENSIONS ARE NOMINAL

PRODUCT PROTECTED BY ONE OR MORE US PATENTS

LEGAL NOTICE

RMDT-A04

1411 BROADWAY BLVD NE ALBUQUERQUE, NM 87102 USA

WWW.UNIRAC.COM

| PRODUCT LINE:  | RMDT            |
|----------------|-----------------|
| DRAWING TYPE:  | PART            |
| DESCRIPTION:   | RMDT VALLEY BAY |
| REVISION DATE: | October_2016    |