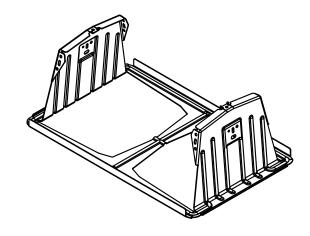

DRAWING NOT TO SCALE ALL DIMENSIONS ARE NOMINAL

PRODUCT PROTECTED BY ONE OR MORE US PATENTS

LEGAL NOTICE

RMDT-A04

1411 BROADWAY BLVD NE ALBUQUERQUE, NM 87102 USA

WWW.UNIRAC.COM

| PRODUCT LINE:  | RMDT            |
|----------------|-----------------|
| DRAWING TYPE:  | PART            |
| DESCRIPTION:   | RMDT VALLEY BAY |
| REVISION DATE: | October_2016    |

DRAWING NOT TO SCALE ALL DIMENSIONS ARE NOMINAL

PRODUCT PROTECTED BY ONE OR MORE US PATENTS

LEGAL NOTICE

RMDT-P01

1411 BROADWAY BLVD NE ALBUQUERQUE, NM 87102 USA

WWW.UNIRAC.COM

| PRODUCT LINE:  | RMDT           |
|----------------|----------------|
| DRAWING TYPE:  | PART           |
| DESCRIPTION:   | RMDT RIDGE BAY |
| REVISION DATE: | October_2016   |