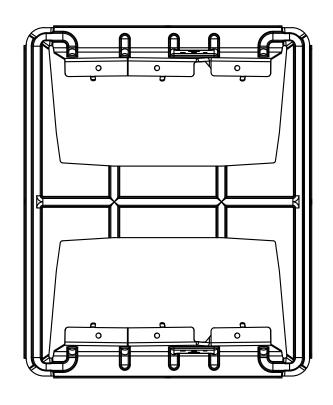

DRAWING NOT TO SCALE ALL DIMENSIONS ARE NOMINAL

PRODUCT PROTECTED BY ONE OR MORE US PATENTS

LEGAL NOTICE

RMDT-A04

1411 BROADWAY BLVD NE ALBUQUERQUE, NM 87102 USA

WWW.UNIRAC.COM

| PRODUCT LINE:  | RMDT            |
|----------------|-----------------|
| DRAWING TYPE:  | PART            |
| DESCRIPTION:   | RMDT VALLEY BAY |
| REVISION DATE: | October_2016    |