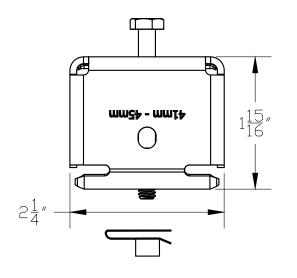

#### **MID CLAMP**

### **#**UNIRAC

1411 BROADWAY BLVD NE ALBUQUERQUE, NM 87102 USA

WWW.UNIRAC.COM

| PRODUCT LINE:  | RMDT         |
|----------------|--------------|
| DRAWING TYPE:  | PART         |
| DESCRIPTION:   | RMDT CLAMPS  |
| REVISION DATE: | October_2016 |