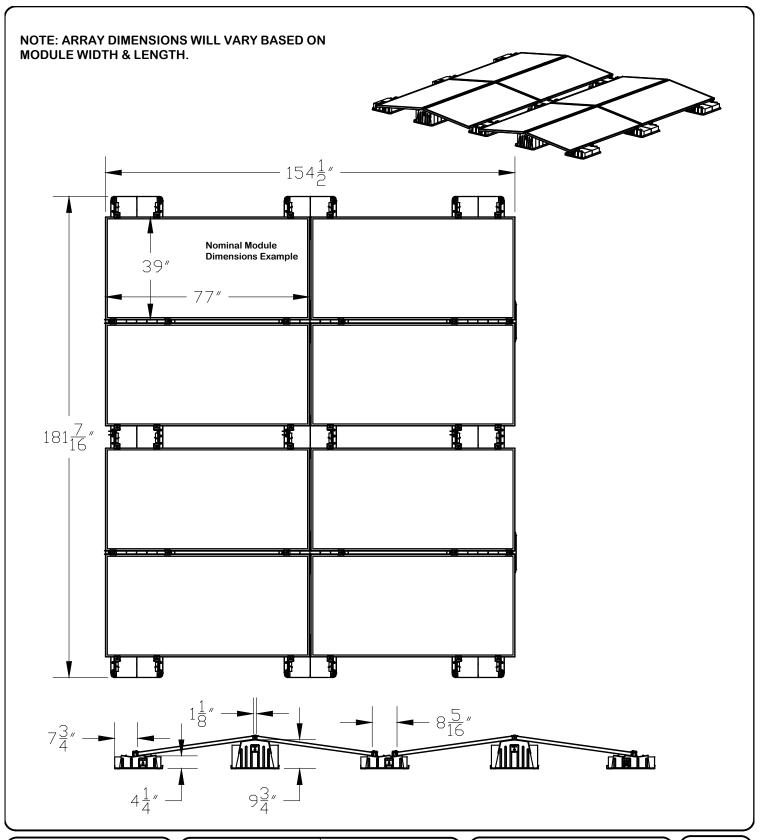

1411 BROADWAY BLVD NE ALBUQUERQUE, NM 87102 USA

WWW.UNIRAC.COM

| PRODUCT LINE:  | RMDT         |
|----------------|--------------|
| DRAWING TYPE:  | ASSEMBLY     |
| DESCRIPTION:   | 2x4 LAYOUT   |
| REVISION DATE: | October_2016 |

DRAWING NOT TO SCALE ALL DIMENSIONS ARE NOMINAL

PRODUCT PROTECTED BY ONE OR MORE US PATENTS

LEGAL NOTICE

THE RMDT-A01

1411 BROADWAY BLVD NE ALBUQUERQUE, NM 87102 USA

WWW.UNIRAC.COM

| PRODUCT LINE:  | RMDT                          |
|----------------|-------------------------------|
| DRAWING TYPE:  | ASSEMBLY                      |
| DESCRIPTION:   | BLOCKS ON RMDT<br>VALLEY BAYS |
| REVISION DATE: | October_2016                  |