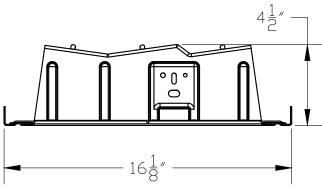

1411 BROADWAY BLVD NE ALBUQUERQUE, NM 87102 USA

WWW.UNIRAC.COM

| PRODUCT LINE:  | RMDT         |
|----------------|--------------|
| DRAWING TYPE:  | ASSEMBLY     |
| DESCRIPTION:   | 2x4 LAYOUT   |
| REVISION DATE: | October_2016 |

DRAWING NOT TO SCALE ALL DIMENSIONS ARE NOMINAL

PRODUCT PROTECTED BY ONE OR MORE US PATENTS

LEGAL NOTICE

THE RMDT-A01

1411 BROADWAY BLVD NE ALBUQUERQUE, NM 87102 USA

WWW.UNIRAC.COM

| PRODUCT LINE:  | RMDT                          |
|----------------|-------------------------------|
| DRAWING TYPE:  | ASSEMBLY                      |
| DESCRIPTION:   | BLOCKS ON RMDT<br>VALLEY BAYS |
| REVISION DATE: | October_2016                  |