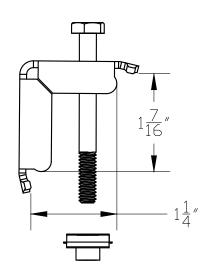

#### **END CLAMP**

### **#**UNIRAC

1411 BROADWAY BLVD NE ALBUQUERQUE, NM 87102 USA

WWW.UNIRAC.COM

| PRODUCT LINE:  | RMDT         |
|----------------|--------------|
| DRAWING TYPE:  | PART         |
| DESCRIPTION:   | RMDT CLAMPS  |
| REVISION DATE: | October_2016 |