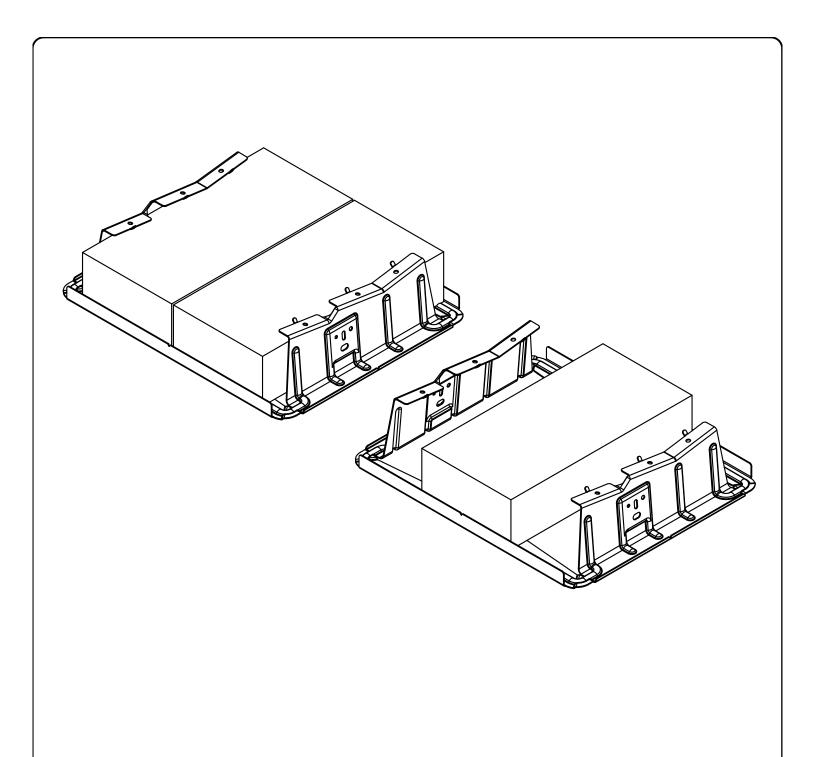

DRAWING NOT TO SCALE ALL DIMENSIONS ARE NOMINAL

PRODUCT PROTECTED BY ONE OR MORE US PATENTS

LEGAL NOTICE

RMDT-A02

1411 BROADWAY BLVD NE ALBUQUERQUE, NM 87102 USA

WWW.UNIRAC.COM

| PRODUCT LINE:  | RMDT                         |
|----------------|------------------------------|
| DRAWING TYPE:  | ASSEMBLY                     |
| DESCRIPTION:   | BLOCKS ON RMDT<br>RIDGE BAYS |
| REVISION DATE: | October_2016                 |

DRAWING NOT TO SCALE ALL DIMENSIONS ARE NOMINAL

PRODUCT PROTECTED BY ONE OR MORE US PATENTS

LEGAL NOTICE

RMDT-A03

1411 BROADWAY BLVD NE ALBUQUERQUE, NM 87102 USA

WWW.UNIRAC.COM

| PRODUCT LINE:  | RMDT            |
|----------------|-----------------|
| DRAWING TYPE:  | ASSEMBLY        |
| DESCRIPTION:   | BAY ATTACHMENTS |
| REVISION DATE: | October_2016    |