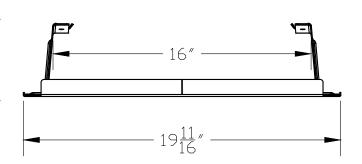

1411 BROADWAY BLVD NE ALBUQUERQUE, NM 87102 USA

WWW.UNIRAC.COM

| PRODUCT LINE:  | RMDT         |
|----------------|--------------|
| DRAWING TYPE:  | ASSEMBLY     |
| DESCRIPTION:   | 2x4 LAYOUT   |
| REVISION DATE: | October_2016 |

DRAWING NOT TO SCALE ALL DIMENSIONS ARE NOMINAL

PRODUCT PROTECTED BY ONE OR MORE US PATENTS

LEGAL NOTICE

THE RMDT-A01

1411 BROADWAY BLVD NE ALBUQUERQUE, NM 87102 USA

WWW.UNIRAC.COM

| PRODUCT LINE:  | RMDT                          |
|----------------|-------------------------------|
| DRAWING TYPE:  | ASSEMBLY                      |
| DESCRIPTION:   | BLOCKS ON RMDT<br>VALLEY BAYS |
| REVISION DATE: | October_2016                  |