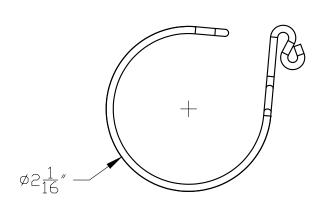

DRAWING NOT TO SCALE ALL DIMENSIONS ARE NOMINAL

PRODUCT PROTECTED BY ONE OR MORE US PATENTS

LEGAL NOTICE

RMDT-P03

1411 BROADWAY BLVD NE ALBUQUERQUE, NM 87102 USA

WWW.UNIRAC.COM

| PRODUCT LINE:  | RMDT           |
|----------------|----------------|
| DRAWING TYPE:  | PART           |
| DESCRIPTION:   | RMDT WIRE CLIP |
| REVISION DATE: | October_2016   |

DRAWING NOT TO SCALE ALL DIMENSIONS ARE NOMINAL

PRODUCT PROTECTED BY ONE OR MORE US PATENTS

LEGAL NOTICE

RMDT-P04