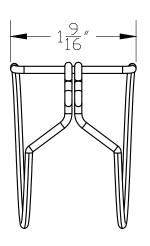

DRAWING NOT TO SCALE ALL DIMENSIONS ARE NOMINAL

PRODUCT PROTECTED BY ONE OR MORE US PATENTS

LEGAL NOTICE

RMDT-P03

1411 BROADWAY BLVD NE ALBUQUERQUE, NM 87102 USA

WWW.UNIRAC.COM

| PRODUCT LINE:  | RMDT           |
|----------------|----------------|
| DRAWING TYPE:  | PART           |
| DESCRIPTION:   | RMDT WIRE CLIP |
| REVISION DATE: | October_2016   |

DRAWING NOT TO SCALE ALL DIMENSIONS ARE NOMINAL

PRODUCT PROTECTED BY ONE OR MORE US PATENTS

LEGAL NOTICE

RMDT-P04