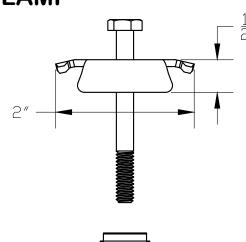

#### **END CLAMP**

### **#**UNIRAC

1411 BROADWAY BLVD NE ALBUQUERQUE, NM 87102 USA

WWW.UNIRAC.COM

| PRODUCT LINE:  | RMDT         |
|----------------|--------------|
| DRAWING TYPE:  | PART         |
| DESCRIPTION:   | RMDT CLAMPS  |
| REVISION DATE: | October_2016 |