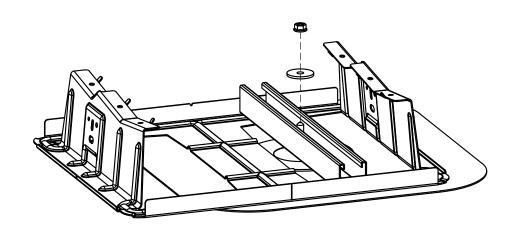

DRAWING NOT TO SCALE ALL DIMENSIONS ARE NOMINAL

PRODUCT PROTECTED BY ONE OR MORE US PATENTS

LEGAL NOTICE

RMDT-A02

1411 BROADWAY BLVD NE ALBUQUERQUE, NM 87102 USA

WWW.UNIRAC.COM

| PRODUCT LINE:  | RMDT                         |
|----------------|------------------------------|
| DRAWING TYPE:  | ASSEMBLY                     |
| DESCRIPTION:   | BLOCKS ON RMDT<br>RIDGE BAYS |
| REVISION DATE: | October_2016                 |