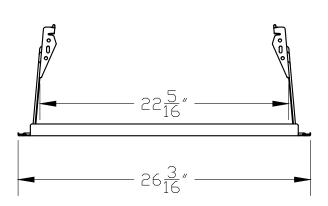

1411 BROADWAY BLVD NE ALBUQUERQUE, NM 87102 USA

WWW.UNIRAC.COM

| PRODUCT LINE:  | RMDT         |
|----------------|--------------|
| DRAWING TYPE:  | ASSEMBLY     |
| DESCRIPTION:   | 2x4 LAYOUT   |
| REVISION DATE: | October_2016 |

DRAWING NOT TO SCALE ALL DIMENSIONS ARE NOMINAL

PRODUCT PROTECTED BY ONE OR MORE US PATENTS

LEGAL NOTICE

THE RMDT-A01

1411 BROADWAY BLVD NE ALBUQUERQUE, NM 87102 USA

WWW.UNIRAC.COM

| PRODUCT LINE:  | RMDT                          |
|----------------|-------------------------------|
| DRAWING TYPE:  | ASSEMBLY                      |
| DESCRIPTION:   | BLOCKS ON RMDT<br>VALLEY BAYS |
| REVISION DATE: | October_2016                  |