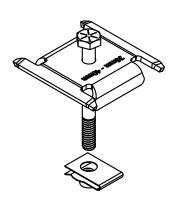

### **#**UNIRAC

1411 BROADWAY BLVD NE ALBUQUERQUE, NM 87102 USA

WWW.UNIRAC.COM

| PRODUCT LINE:  | RMDT         |
|----------------|--------------|
| DRAWING TYPE:  | PART         |
| DESCRIPTION:   | RMDT CLAMPS  |
| REVISION DATE: | October_2016 |