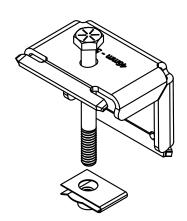

### **#**UNIRAC

1411 BROADWAY BLVD NE ALBUQUERQUE, NM 87102 USA

WWW.UNIRAC.COM

| PRODUCT LINE:  | RMDT         |
|----------------|--------------|
| DRAWING TYPE:  | PART         |
| DESCRIPTION:   | RMDT CLAMPS  |
| REVISION DATE: | October_2016 |