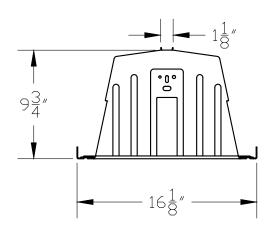

DRAWING NOT TO SCALE ALL DIMENSIONS ARE NOMINAL

PRODUCT PROTECTED BY ONE OR MORE US PATENTS

LEGAL NOTICE

RMDT-A04

1411 BROADWAY BLVD NE ALBUQUERQUE, NM 87102 USA

WWW.UNIRAC.COM

| PRODUCT LINE:  | RMDT            |
|----------------|-----------------|
| DRAWING TYPE:  | PART            |
| DESCRIPTION:   | RMDT VALLEY BAY |
| REVISION DATE: | October_2016    |

DRAWING NOT TO SCALE ALL DIMENSIONS ARE NOMINAL

PRODUCT PROTECTED BY ONE OR MORE US PATENTS

LEGAL NOTICE

RMDT-P01

1411 BROADWAY BLVD NE ALBUQUERQUE, NM 87102 USA

WWW.UNIRAC.COM

| PRODUCT LINE:  | RMDT           |
|----------------|----------------|
| DRAWING TYPE:  | PART           |
| DESCRIPTION:   | RMDT RIDGE BAY |
| REVISION DATE: | October_2016   |