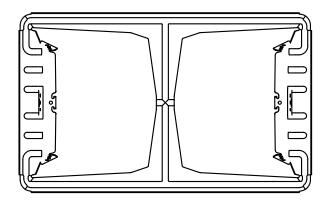

DRAWING NOT TO SCALE ALL DIMENSIONS ARE NOMINAL

PRODUCT PROTECTED BY ONE OR MORE US PATENTS

LEGAL NOTICE

RMDT-P01

1411 BROADWAY BLVD NE ALBUQUERQUE, NM 87102 USA

WWW.UNIRAC.COM

| PRODUCT LINE:  | RMDT           |
|----------------|----------------|
| DRAWING TYPE:  | PART           |
| DESCRIPTION:   | RMDT RIDGE BAY |
| REVISION DATE: | October_2016   |

DRAWING NOT TO SCALE ALL DIMENSIONS ARE NOMINAL

PRODUCT PROTECTED BY ONE OR MORE US PATENTS

LEGAL NOTICE

RMDT-P02