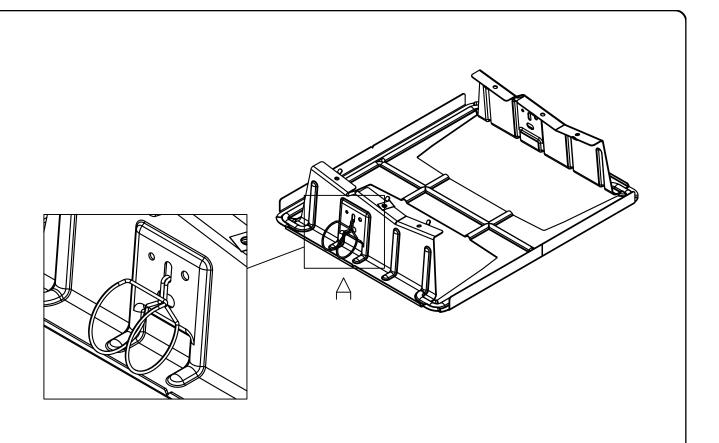

DRAWING NOT TO SCALE ALL DIMENSIONS ARE NOMINAL

PRODUCT PROTECTED BY ONE OR MORE US PATENTS

LEGAL NOTICE

RMDT-P03

1411 BROADWAY BLVD NE ALBUQUERQUE, NM 87102 USA

WWW.UNIRAC.COM

| PRODUCT LINE:  | RMDT           |
|----------------|----------------|
| DRAWING TYPE:  | PART           |
| DESCRIPTION:   | RMDT WIRE CLIP |
| REVISION DATE: | October_2016   |

DRAWING NOT TO SCALE ALL DIMENSIONS ARE NOMINAL

PRODUCT PROTECTED BY ONE OR MORE US PATENTS

LEGAL NOTICE

RMDT-P04