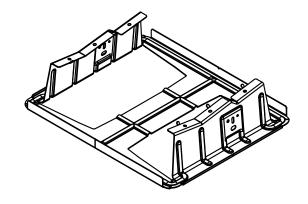

DRAWING NOT TO SCALE ALL DIMENSIONS ARE NOMINAL

PRODUCT PROTECTED BY ONE OR MORE US PATENTS

LEGAL NOTICE

RMDT-P01

1411 BROADWAY BLVD NE ALBUQUERQUE, NM 87102 USA

WWW.UNIRAC.COM

| PRODUCT LINE:  | RMDT           |
|----------------|----------------|
| DRAWING TYPE:  | PART           |
| DESCRIPTION:   | RMDT RIDGE BAY |
| REVISION DATE: | October_2016   |