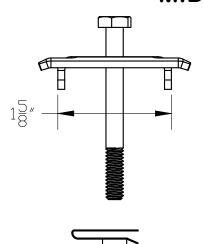

#### **MID CLAMP**

### **#**UNIRAC

1411 BROADWAY BLVD NE ALBUQUERQUE, NM 87102 USA

WWW.UNIRAC.COM

| PRODUCT LINE:  | RMDT         |
|----------------|--------------|
| DRAWING TYPE:  | PART         |
| DESCRIPTION:   | RMDT CLAMPS  |
| REVISION DATE: | October_2016 |